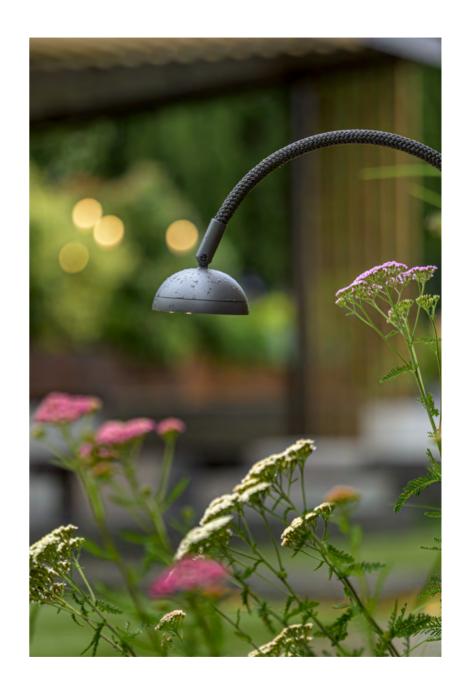

Three sizes allow you to experience the outdoors as mood and moment require: two floor lamps for open-air living areas, ideal for reading or conversation; one stake to bring light and character to flowerbeds and other green spaces.

## nautical rope

The high-quality, paste-dyed nautical rope gives the stem visual and tactile richness. Sun and salt resistant.

## optic

The efficient custom-made Fresnel optic is the heart of a perfectly calibrated light source.