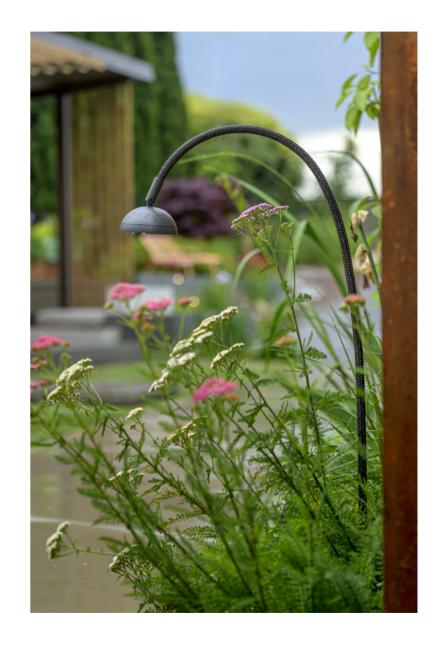

Three sizes allow you to experience the outdoors as mood and moment require: two floor lamps for open-air living areas, ideal for reading or conversation; one stake to bring light and character to flowerbeds and other green spaces.

## nautical rope

The high-quality, paste-dyed nautical rope gives the stem visual and tactile richness. Sun and salt resistant.