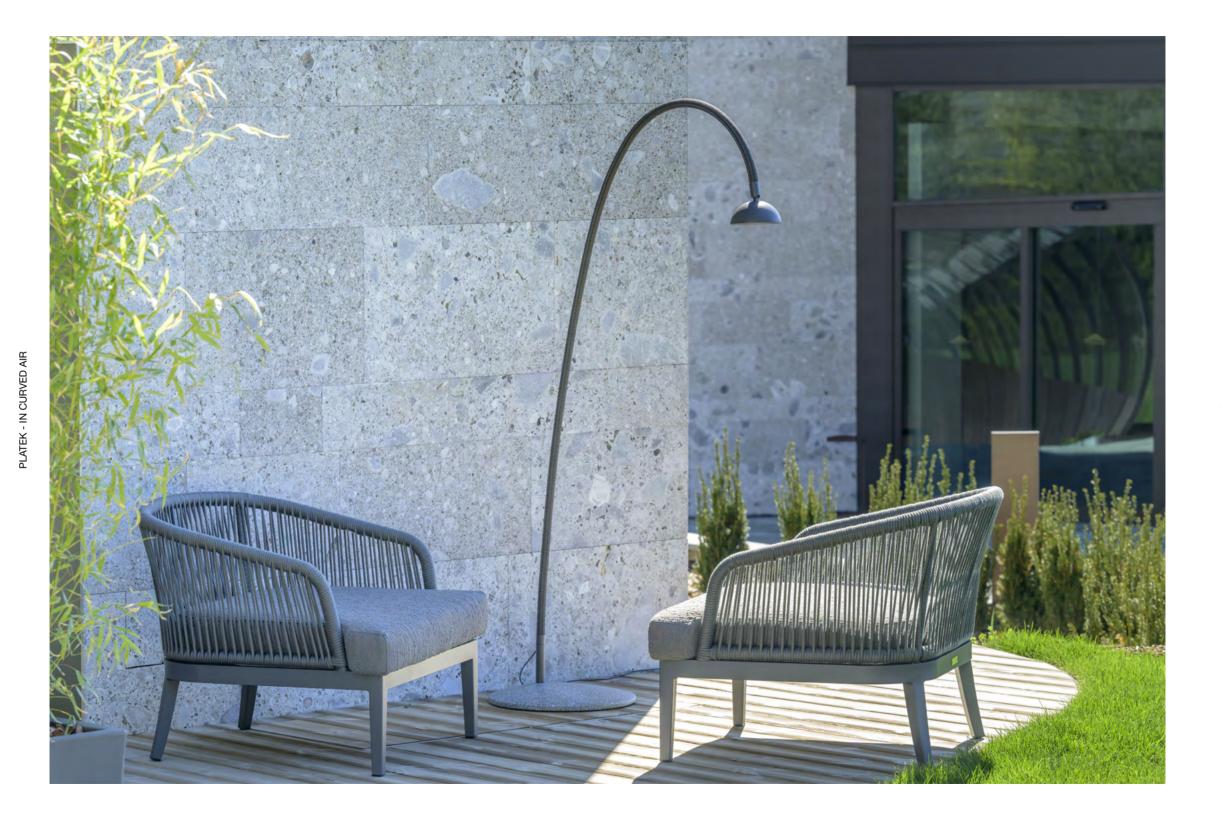

In Curved Air brings light back to terraces, verandas, and porches. Its iconic design is like a sign traced in the air. The base, the arched stem, and the light source are starting points for a material and textural exploration, guiding you through a story of design evolution.

In Curved Air radiates a domestic atmosphere. Rich, colourful materials, imbued with a subtle irregularity, temper the precision of design and technology with a sense of softness. The stem's warm textile personality complements elegant outdoor furniture.

Three sizes allow you to experience the outdoors as mood and moment require: two floor lamps for open-air living areas, ideal for reading or conversation; one stake to bring light and character to flowerbeds and other green spaces.