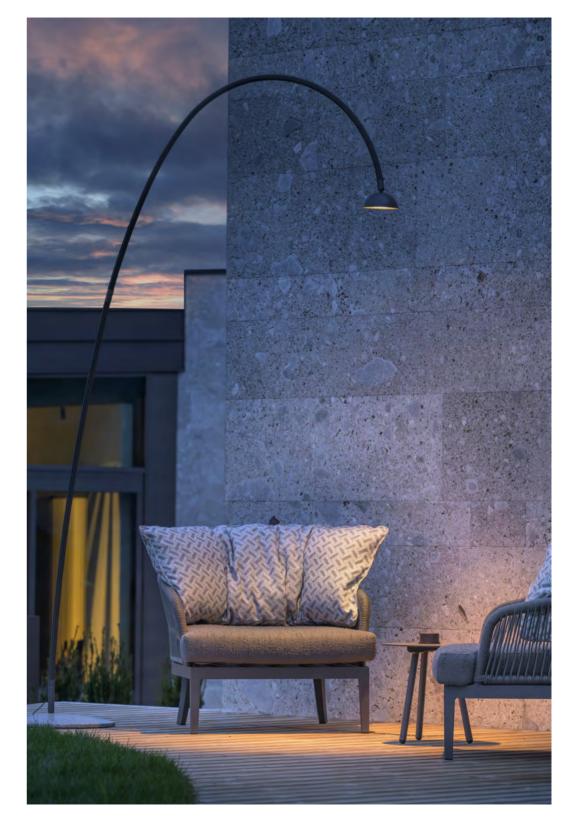

In Curved Air brings light back to terraces, verandas, and porches. Its iconic design is like a sign traced in the air. The base, the arched stem, and the light source are starting points for a material and textural exploration, guiding you through a story of design evolution.

The high-quality, paste-dyed nautical rope gives the stem visual and tactile richness. Its weave contrasts with the brushed concrete of the hand-polished terrazzo base and the smooth metal dome. The efficient custom-made Fresnel optic is the heart of a perfectly calibrated light source.

In Curved Air radiates a domestic atmosphere. Rich, colourful materials, imbued with a subtle irregularity, temper the precision of design and technology with a sense of softness. The stem's warm textile personality complements elegant outdoor furniture.