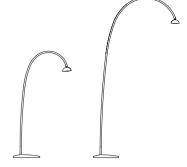

Three sizes allow you to experience the outdoors as mood and moment require: two floor lamps for open-air living areas, ideal for reading or conversation; one stake to bring light and character to flowerbeds and other green spaces.

#### floor

download data sheet

**M** - h. 1900 mm

**L** - h. 3000 mm

WHITE LED

3000K CRI>90 220-240V 50/60Hz - 🕀

IP65 protection rating IK06 mechanical resistance

cable 6 mts