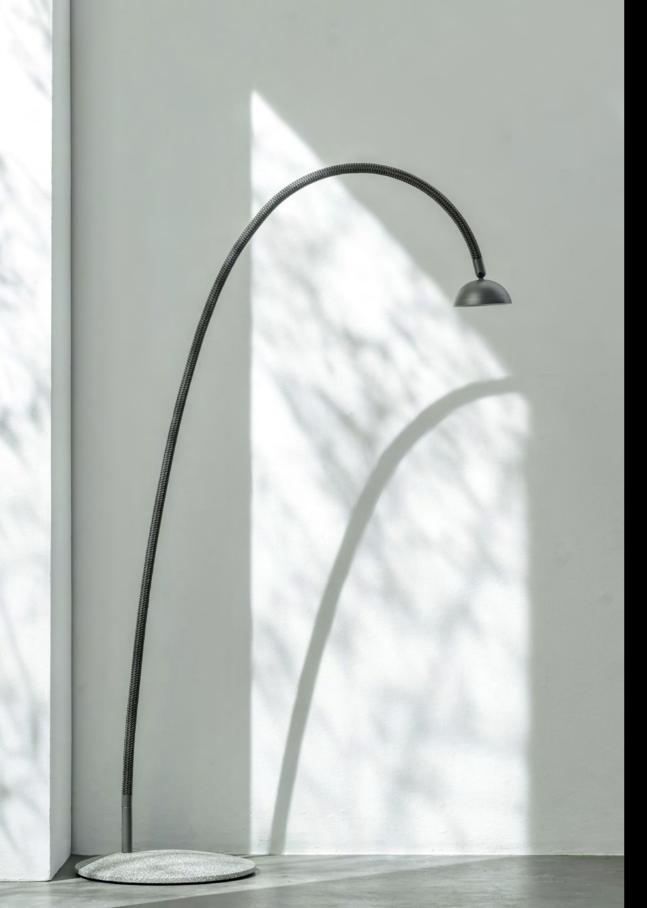

In Curved Air brings light back to terraces, verandas, and porches. Its iconic design is like a sign traced in the air. The base, the arched stem, and the light source are starting points for a material and textural exploration, guiding you through a story of design evolution.

The high-quality, paste-dyed nautical rope gives the stem visual and tactile richness. Its weave contrasts with the brushed concrete of the hand-polished terrazzo base and the smooth metal dome. The efficient custom-made Fresnel optic is the heart of a perfectly calibrated light source.

In Curved Air radiates a domestic atmosphere. Rich, colourful materials, imbued with a subtle irregularity, temper the precision of design and technology with a sense of softness. The stem's warm textile personality complements elegant outdoor furniture.

#### base

Brushed concrete base with hand-polished terrazzo finish.

## nautical rope

The high-quality, paste-dyed nautical rope gives the stem visual and tactile richness. Sun and salt resistant.

## optic

The efficient custom-made Fresnel optic is the heart of a perfectly calibrated light source.