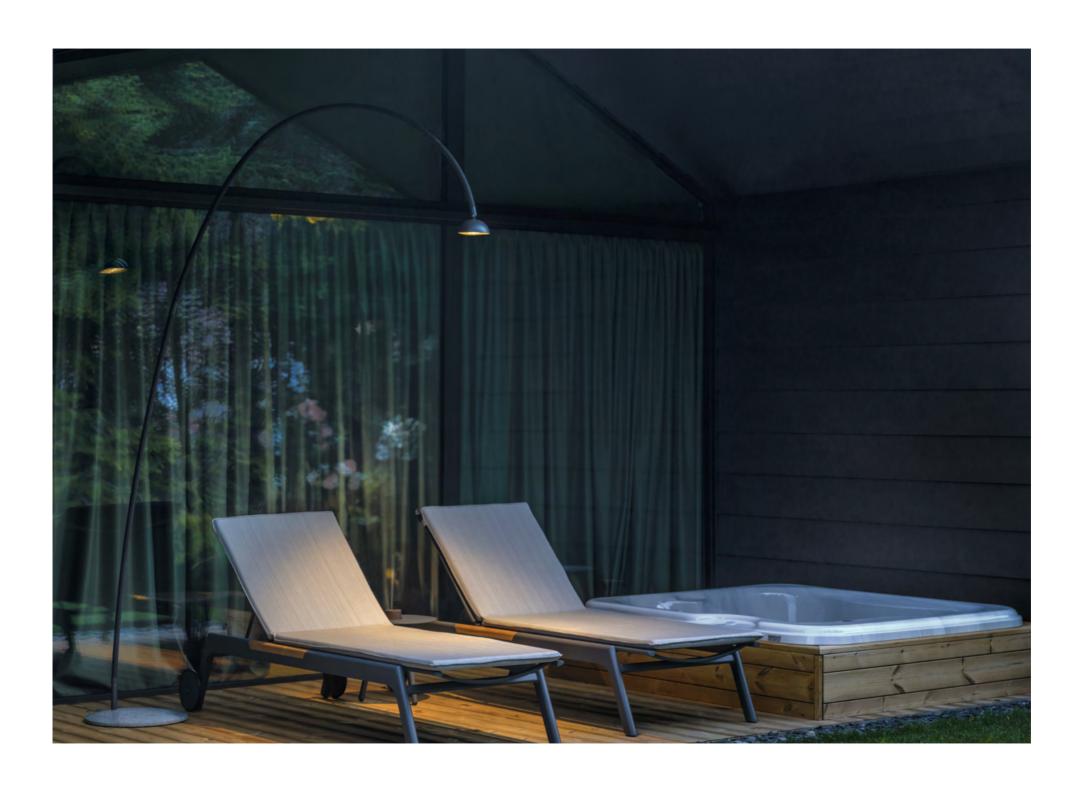

In Curved Air brings light back to terraces, verandas, and porches. Its iconic design is like a sign traced in the air. The base, the arched stem, and the light source are starting points for a material and textural exploration, guiding you through a story of design evolution.

In Curved Air radiates a domestic atmosphere. Rich, colourful materials, imbued with a subtle irregularity, temper the precision of design and technology with a sense of softness. The stem's warm textile personality complements elegant outdoor furniture.

Three sizes allow you to experience the outdoors as mood and moment require: two floor lamps for open-air living areas, ideal for reading or conversation; one stake to bring light and character to flowerbeds and other green spaces.