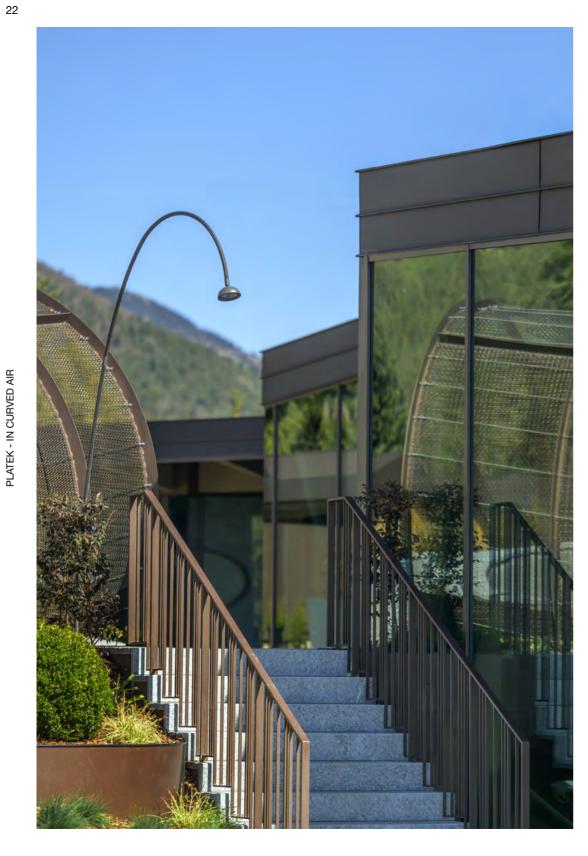

In Curved Air brings light back to terraces, verandas, and porches. Its iconic design is like a sign traced in the air. The base, the arched stem, and the light source are starting points for a material and textural exploration, guiding you through a story of design evolution.

Three sizes allow you to experience the outdoors as mood and moment require: two floor lamps for open-air living areas, ideal for reading or conversation; one stake to bring light and character to flowerbeds and other green spaces.