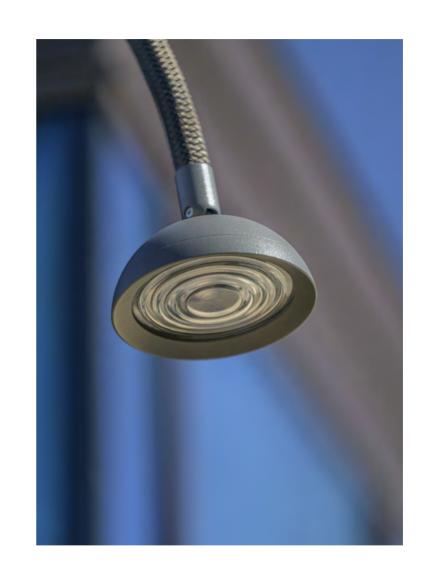

The high-quality, paste-dyed nautical rope gives the stem visual and tactile richness. Its weave contrasts with the brushed concrete of the hand-polished terrazzo base and the smooth metal dome. The efficient custom-made Fresnel optic is the heart of a perfectly calibrated light source.

## optic

The efficient custom-made Fresnel optic is the heart of a perfectly calibrated light source.