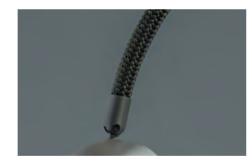

The high-quality, paste-dyed nautical rope gives the stem visual and tactile richness. Its weave contrasts with the brushed concrete of the hand-polished terrazzo base and the smooth metal dome. The efficient custom-made Fresnel optic is the heart of a perfectly calibrated light source.

## nautical rope

The high-quality, paste-dyed nautical rope gives the stem visual and tactile richness. Sun and salt resistant.