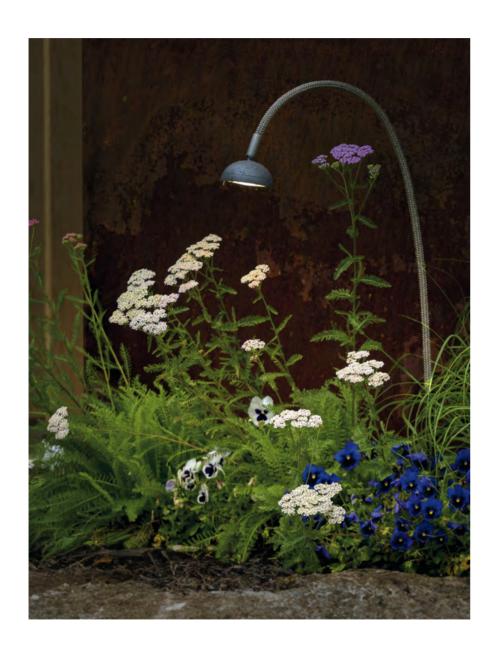

Three sizes allow you to experience the outdoors as mood and moment require: two floor lamps for open-air living areas, ideal for reading or conversation; one stake to bring light and character to flowerbeds and other green spaces.

## optic

The efficient custom-made Fresnel optic is the heart of a perfectly calibrated light source.