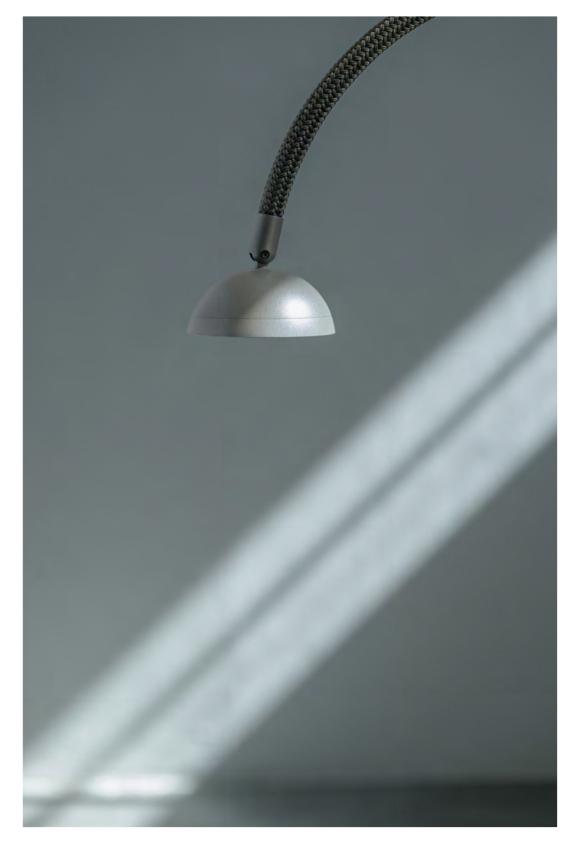

In Curved Air brings light back to terraces, verandas, and porches. Its iconic design is like a sign traced in the air. The base, the arched stem, and the light source are starting points for a material and textural exploration, guiding you through a story of design evolution.

The high-quality, paste-dyed nautical rope gives the stem visual and tactile richness. Its weave contrasts with the brushed concrete of the hand-polished terrazzo base and the smooth metal dome. The efficient custom-made Fresnel optic is the heart of a perfectly calibrated light source.