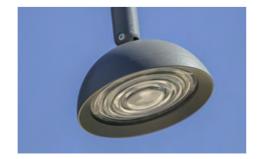

The high-quality, paste-dyed nautical rope gives the stem visual and tactile richness. Its weave contrasts with the brushed concrete of the hand-polished terrazzo base and the smooth metal dome. The efficient custom-made Fresnel optic is the heart of a perfectly calibrated light source.

## optic

The efficient custom-made Fresnel optic is the heart of a perfectly calibrated light source.