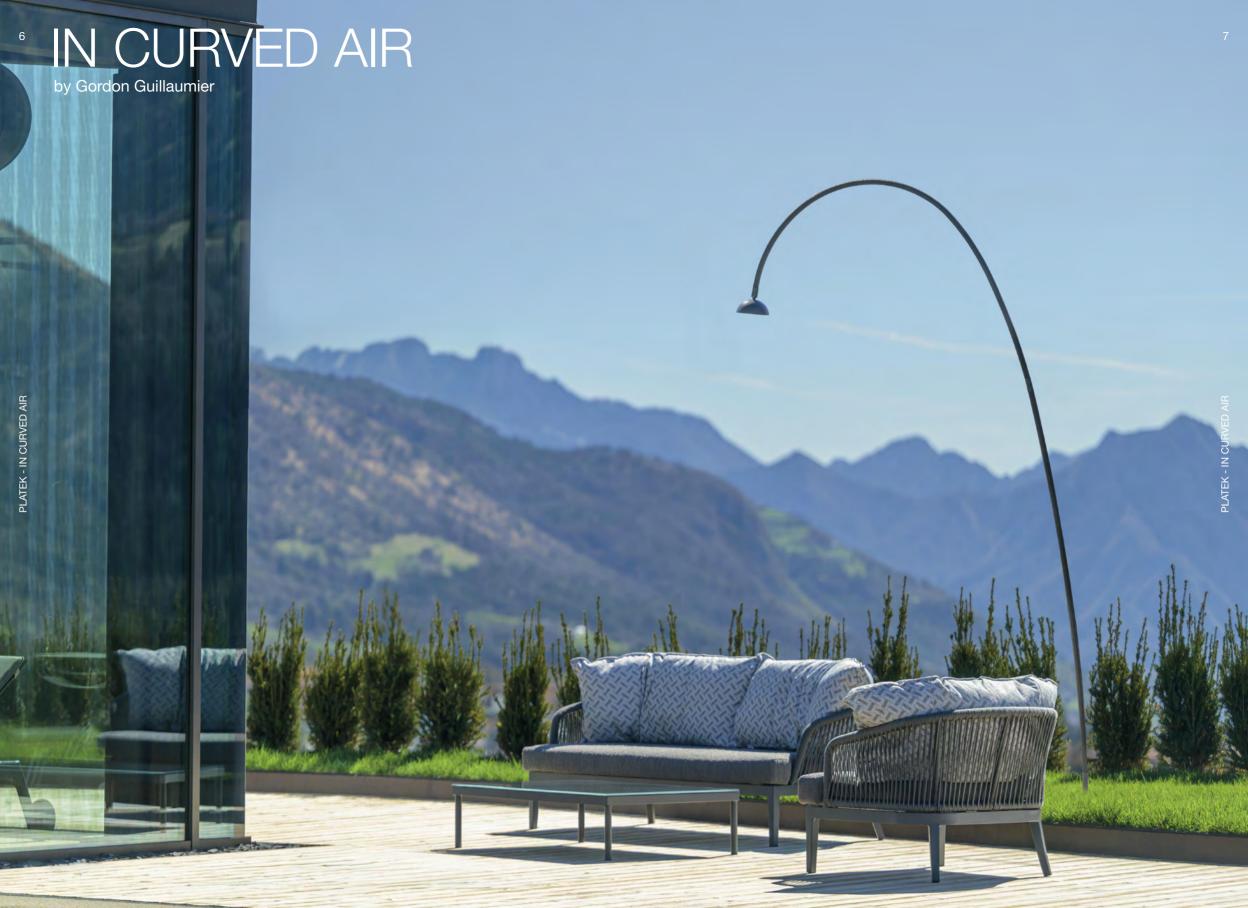

# IN CURVED AIR

by Gordon Guillaumier

A design archetype with simple lines: the arch's distinctive contour defines a curved space. Materials and finishes, ripples and smooth surfaces, take turns to animate it.

In Curved Air brings light back to terraces, verandas, and porches. Its iconic design is like a sign traced in the air. The base, the arched stem, and the light source are starting points for a material and textural exploration, guiding you through a story of design evolution.

In Curved Air radiates a domestic atmosphere. Rich, colourful materials, imbued with a subtle irregularity, temper the precision of design and technology with a sense of softness. The stem's warm textile personality complements elegant outdoor furniture.