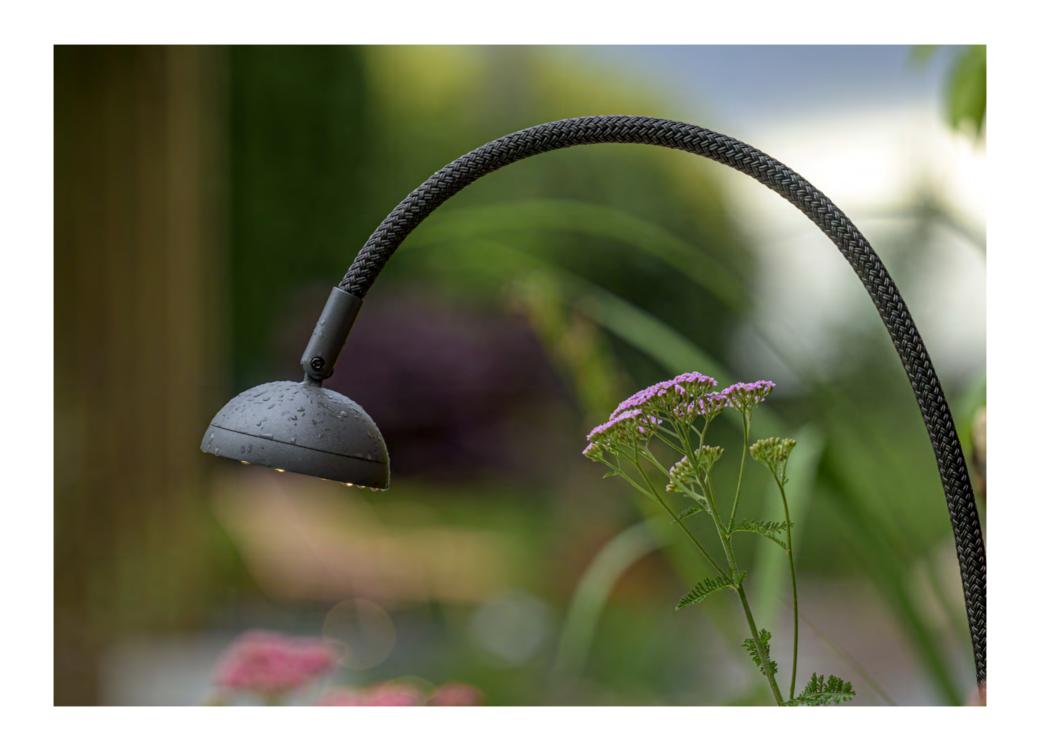

The high-quality, paste-dyed nautical rope gives the stem visual and tactile richness. Its weave contrasts with the brushed concrete of the hand-polished terrazzo base and the smooth metal dome. The efficient custom-made Fresnel optic is the heart of a perfectly calibrated light source.

## nautical rope

The high-quality, paste-dyed nautical rope gives the stem visual and tactile richness. Sun and salt resistant.

## optic

The efficient custom-made Fresnel optic is the heart of a perfectly calibrated light source.