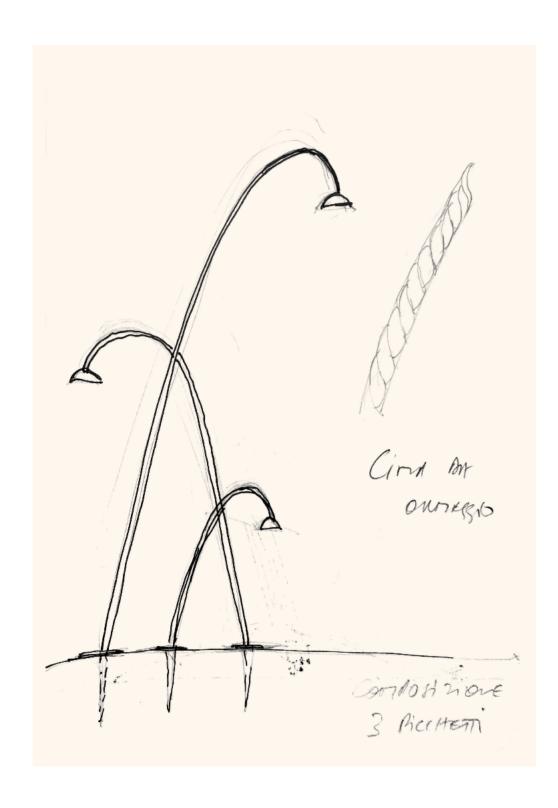

Three sizes allow you to experience the outdoors as mood and moment require: two floor lamps for open-air living areas, ideal for reading or conversation; one stake to bring light and character to flowerbeds and other green spaces.