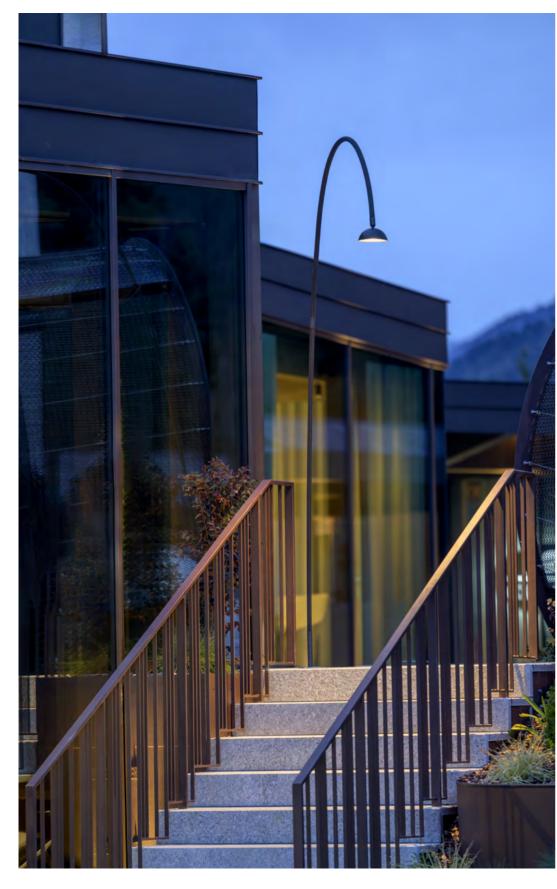

In Curved Air brings light back to terraces, verandas, and porches. Its iconic design is like a sign traced in the air. The base, the arched stem, and the light source are starting points for a material and textural exploration, guiding you through a story of design evolution.

The high-quality, paste-dyed nautical rope gives the stem visual and tactile richness. Its weave contrasts with the brushed concrete of the hand-polished terrazzo base and the smooth metal dome. The efficient custom-made Fresnel optic is the heart of a perfectly calibrated light source.

Three sizes allow you to experience the outdoors as mood and moment require: two floor lamps for open-air living areas, ideal for reading or conversation; one stake to bring light and character to flowerbeds and other green spaces.