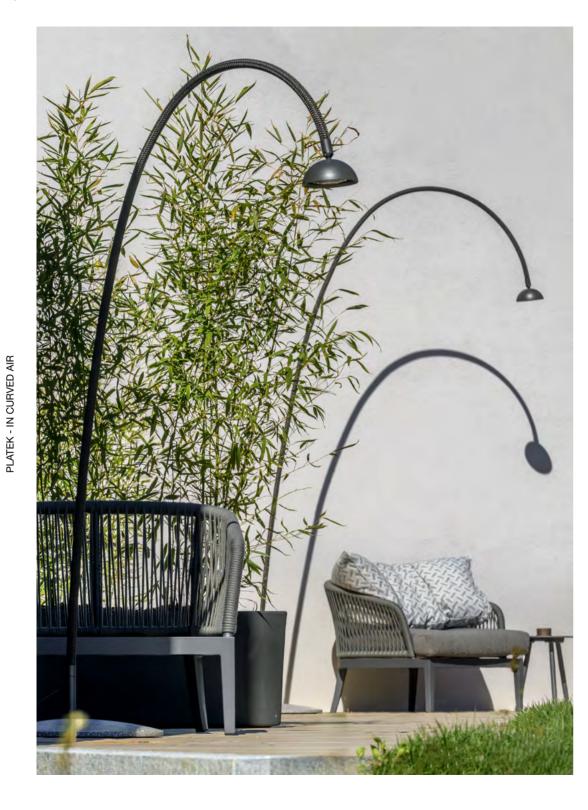

In Curved Air brings light back to terraces, verandas, and porches. Its iconic design is like a sign traced in the air. The base, the arched stem, and the light source are starting points for a material and textural exploration, guiding you through a story of design evolution.

The high-quality, paste-dyed nautical rope gives the stem visual and tactile richness. Its weave contrasts with the brushed concrete of the hand-polished terrazzo base and the smooth metal dome. The efficient custom-made Fresnel optic is the heart of a perfectly calibrated light source.

In Curved Air radiates a domestic atmosphere. Rich, colourful materials, imbued with a subtle irregularity, temper the precision of design and technology with a sense of softness. The stem's warm textile personality complements elegant outdoor furniture.

Three sizes allow you to experience the outdoors as mood and moment require: two floor lamps for open-air living areas, ideal for reading or conversation; one stake to bring light and character to flowerbeds and other green spaces.