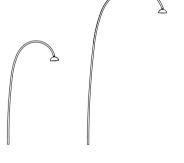

Three sizes allow you to experience the outdoors as mood and moment require: two floor lamps for open-air living areas, ideal for reading or conversation; one stake to bring light and character to flowerbeds and other green spaces.

## spike

download data sheet

**S** - h. 850 mm

WHITE LED

3000K CRI>90 24V DC - 🕪 dimmable PWM

IP65 protection rating IK06 mechanical resistance

Platek Srl Registered Office: Via Paderno, 19 Head Office: Via Marrocco, 4