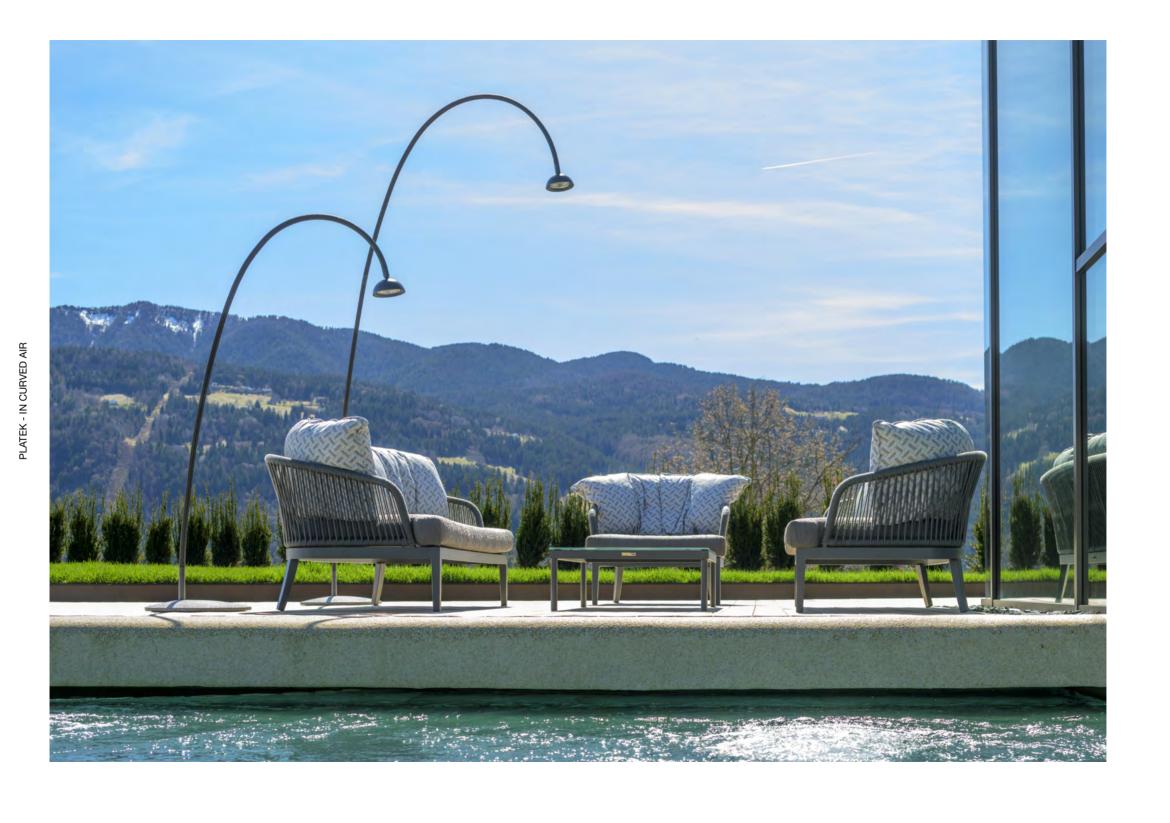

In Curved Air brings light back to terraces, verandas, and porches. Its iconic design is like a sign traced in the air. The base, the arched stem, and the light source are starting points for a material and textural exploration, guiding you through a story of design evolution.

In Curved Air radiates a domestic atmosphere. Rich, colourful materials, imbued with a subtle irregularity, temper the precision of design and technology with a sense of softness. The stem's warm textile personality complements elegant outdoor furniture.

Three sizes allow you to experience the outdoors as mood and moment require: two floor lamps for open-air living areas, ideal for reading or conversation; one stake to bring light and character to flowerbeds and other green spaces.