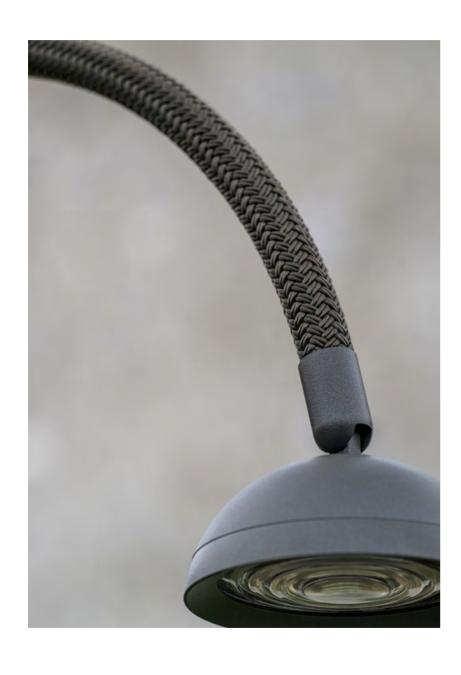

The high-quality, paste-dyed nautical rope gives the stem visual and tactile richness. Its weave contrasts with the brushed concrete of the hand-polished terrazzo base and the smooth metal dome. The efficient custom-made Fresnel optic is the heart of a perfectly calibrated light source.

## nautical rope

The high-quality, paste-dyed nautical rope gives the stem visual and tactile richness. Sun and salt resistant.