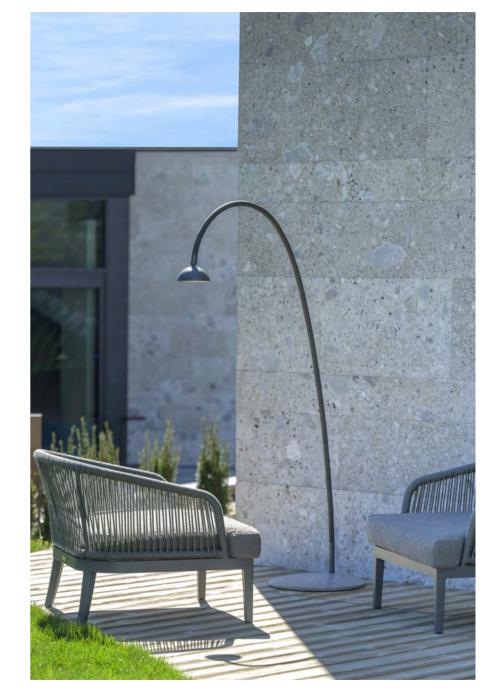

In Curved Air brings light back to terraces, verandas, and porches. Its iconic design is like a sign traced in the air. The base, the arched stem, and the light source are starting points for a material and textural exploration, guiding you through a story of design evolution.

In Curved Air radiates a domestic atmosphere. Rich, colourful materials, imbued with a subtle irregularity, temper the precision of design and technology with a sense of softness. The stem's warm textile personality complements elegant outdoor furniture.

Three sizes allow you to experience the outdoors as mood and moment require: two floor lamps for open-air living areas, ideal for reading or conversation; one stake to bring light and character to flowerbeds and other green spaces.