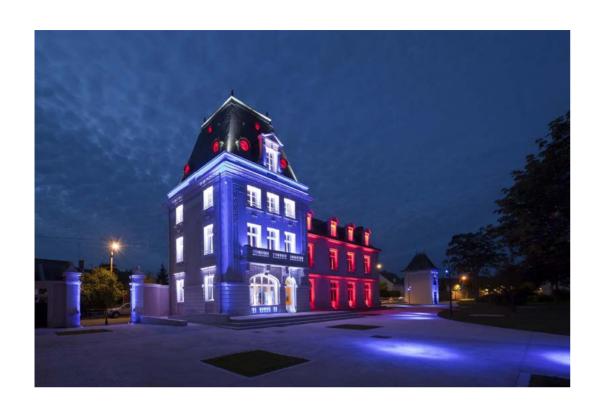

## When light goes to the rhythm of music

YEAR: 2016

The strength of the project for the music school in Saint- colours turned out perfectly: Cyr-sur-Loire is the complete RGBW LED system that making the installation

unique. The combination of a very difficult result to achieve by using radiant lighting equipment.

The products were carefully selected to appear imperceptible to the eye, but of great scenic effect once they are switched on. The recessed lights Grande, Mini, Tetra Corniche 360 and built-in Tetra 360 allow

an illumination capable of enhancing the architecture of the structure. Furthermore, on the perimeter of the building, Micro Spring projectors, also with RGB optics, were mounted on a pole.

For important events and celebrations, these products can create a wide variety of suggestive lighting scenes.

Monitoring of performance is conducted remotely online.

In this innovative way, it is possible to achieve an emotional light that becomes a valid attraction for passersby in Saint-Cyr-sur-Loire.

TETRA INCASSO