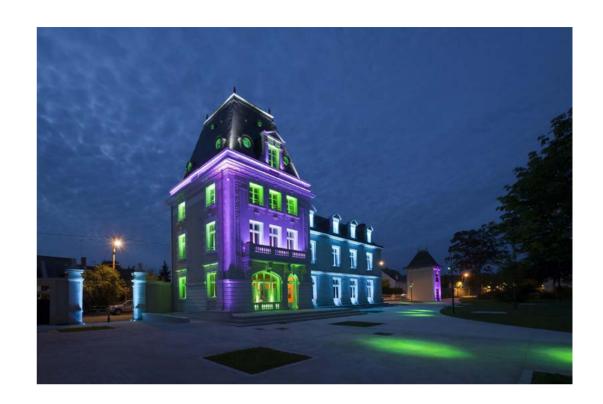

## When light goes to the rhythm of music

YEAR: 2016

The strength of the project for the music school in Saint- colours turned out perfectly: Cyr-sur-Loire is the complete RGBW LED system that making the installation

unique. The combination of a very difficult result to achieve by using radiant lighting equipment.

The products were carefully selected to appear imperceptible to the eye, but of great scenic effect once they are switched on. The recessed lights Grande, Mini, Tetra Corniche 360 and built-in Tetra 360 allow

an illumination capable of enhancing the architecture of the structure. Furthermore, on the perimeter of the building, Micro Spring projectors, also with RGB optics, were mounted on a pole.

For important events and celebrations, these products can create a wide variety of suggestive lighting scenes.

Monitoring of performance is conducted remotely online.

In this innovative way, it is possible to achieve an emotional light that becomes a valid attraction for passersby in Saint-Cyr-sur-Loire.

TETRA INCASSO