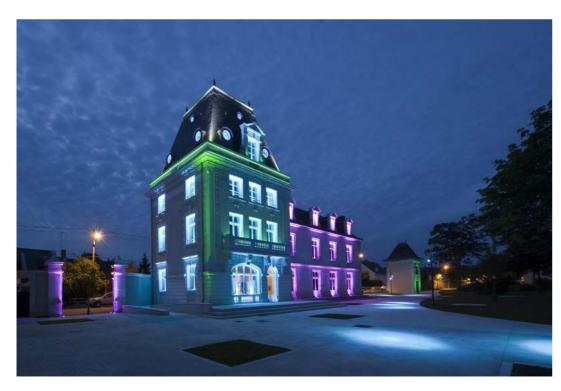

## When light goes to the rhythm of music

YEAR: 2016

The strength of the project for the music school in Saint- colours turned out perfectly: Cyr-sur-Loire is the complete RGBW LED system that making the installation

unique. The combination of a very difficult result to achieve by using radiant lighting equipment.

The products were carefully selected to appear imperceptible to the eye, but of great scenic effect once they are switched on. The recessed lights Grande, Mini, Tetra Corniche 360 and built-in Tetra 360 allow

an illumination capable of enhancing the architecture of the structure. Furthermore, on the perimeter of the building, Micro Spring projectors, also with RGB optics, were mounted on a pole.

For important events and celebrations, these products can create a wide variety of suggestive lighting scenes.

Monitoring of performance is conducted remotely online.

In this innovative way, it is possible to achieve an emotional light that becomes a valid attraction for passersby in Saint-Cyr-sur-Loire.

TETRA INCASSO