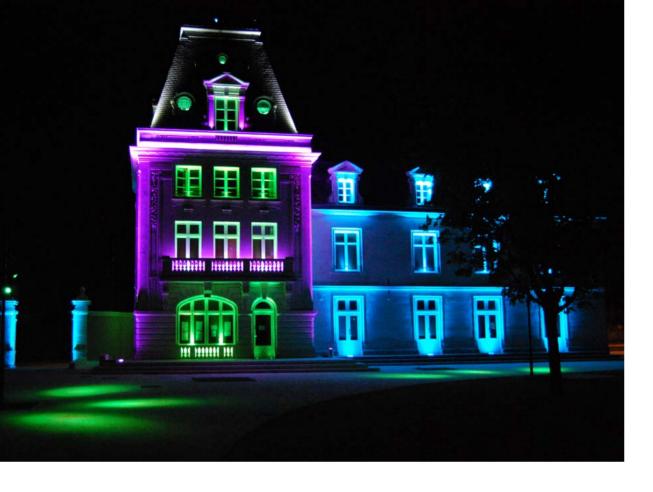

## When light goes to the rhythm of music

YEAR: 2016

The strength of the project for the music school in Saint- colours turned out perfectly: Cyr-sur-Loire is the complete RGBW LED system that making the installation

unique. The combination of a very difficult result to achieve by using radiant lighting equipment.

The products were carefully selected to appear imperceptible to the eye, but of great scenic effect once they are switched on. The recessed lights Grande, Mini, Tetra Corniche 360 and built-in Tetra 360 allow

an illumination capable of enhancing the architecture of the structure. Furthermore, on the perimeter of the building, Micro Spring projectors, also with RGB optics, were mounted on a pole.

For important events and celebrations, these products can create a wide variety of suggestive lighting scenes.

Monitoring of performance is conducted remotely online.

In this innovative way, it is possible to achieve an emotional light that becomes a valid attraction for passersby in Saint-Cyr-sur-Loire.

TETRA INCASSO