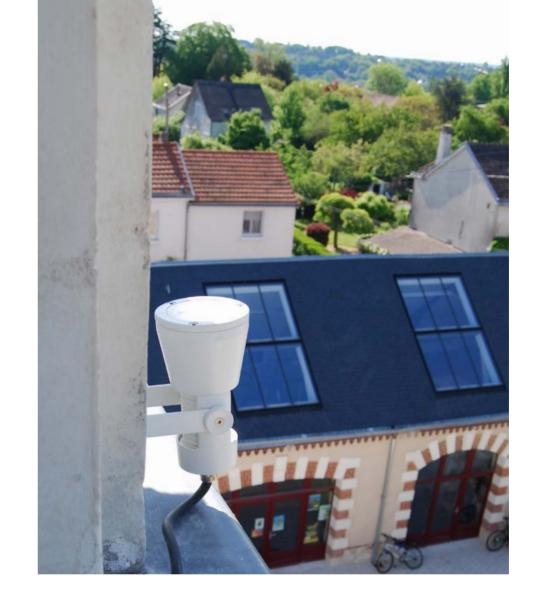

an illumination capable of enhancing the architecture of the structure. Furthermore, on the perimeter of the building, Micro Spring projectors, also with RGB optics, were mounted on a pole.

For important events and celebrations, these products can create a wide variety of suggestive lighting scenes.

**TETRA CORNICHE 360** 

MICRO SPRING floodlight

indoor/outdoor

size 400 mm

indoor/outdoor

size 360 mm

indoor/outdoor

size 145 mm

MINI drive over

indoor/outdoor

size Ø 152 mm

indoor/outdoor

size Ø 250 mm

Platek Srl Registered Office: Via Paderno,19 Head Office: Via Marrocco, 4 25050 Rodengo Saiano (Bs) Italy

T +39 030 68 18 201 marketing@platek.eu www.platek.eu