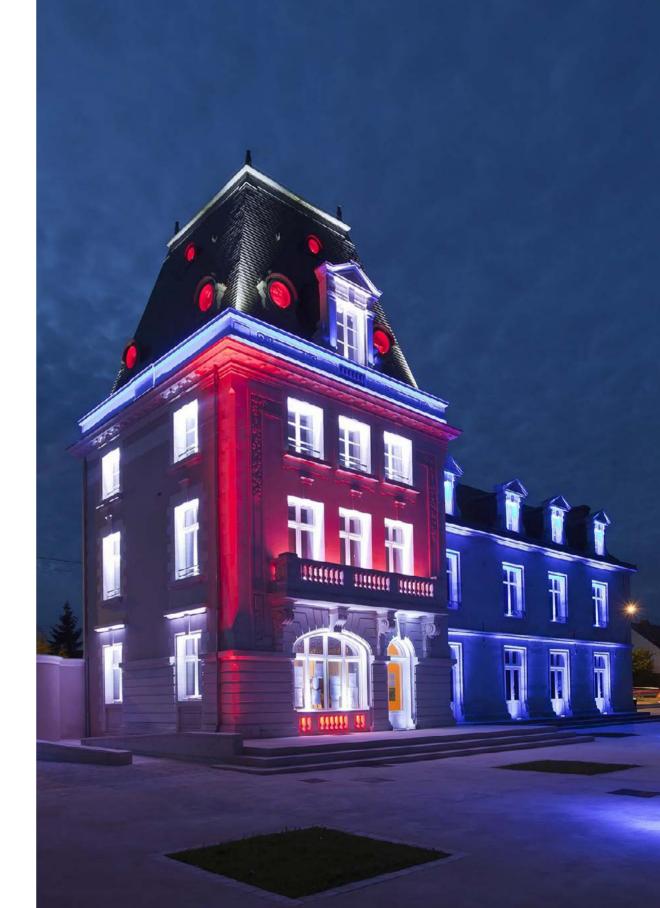

## When light goes to the rhythm of music

YEAR: 2016

The strength of the project for the music school in Saint- colours turned out perfectly: Cyr-sur-Loire is the complete RGBW LED system that making the installation

unique. The combination of a very difficult result to achieve by using radiant lighting equipment.

The products were carefully selected to appear imperceptible to the eye, but of great scenic effect once they are switched on. The recessed lights Grande, Mini, Tetra Corniche 360 and built-in Tetra 360 allow

an illumination capable of enhancing the architecture of the structure. Furthermore, on the perimeter of the building, Micro Spring projectors, also with RGB optics, were mounted on a pole.

For important events and celebrations, these products can create a wide variety of suggestive lighting scenes.

Monitoring of performance is conducted remotely online.

In this innovative way, it is possible to achieve an emotional light that becomes a valid attraction for passersby in Saint-Cyr-sur-Loire.

TETRA INCASSO