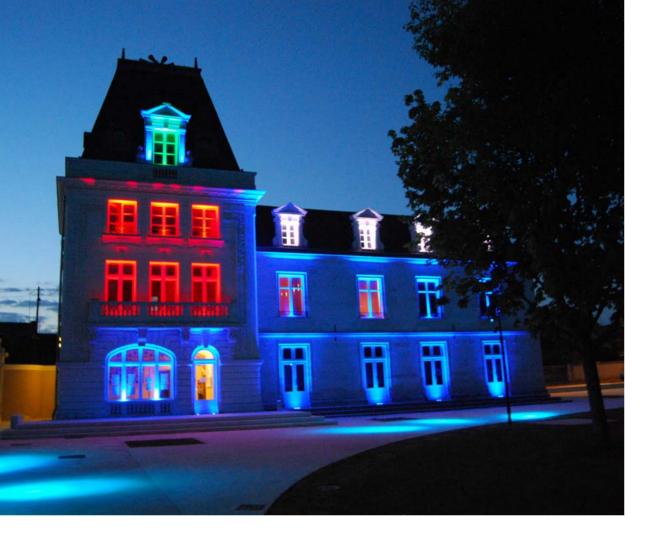

## When light goes to the rhythm of music

YEAR: 2016

The strength of the project for the music school in Saint- colours turned out perfectly: Cyr-sur-Loire is the complete RGBW LED system that making the installation

unique. The combination of a very difficult result to achieve by using radiant lighting equipment.

The products were carefully selected to appear imperceptible to the eye, but of great scenic effect once they are switched on. The recessed lights Grande, Mini, Tetra Corniche 360 and built-in Tetra 360 allow

an illumination capable of enhancing the architecture of the structure. Furthermore, on the perimeter of the building, Micro Spring projectors, also with RGB optics, were mounted on a pole.

For important events and celebrations, these products can create a wide variety of suggestive lighting scenes.

Monitoring of performance is conducted remotely online.

In this innovative way, it is possible to achieve an emotional light that becomes a valid attraction for passersby in Saint-Cyr-sur-Loire.

TETRA INCASSO