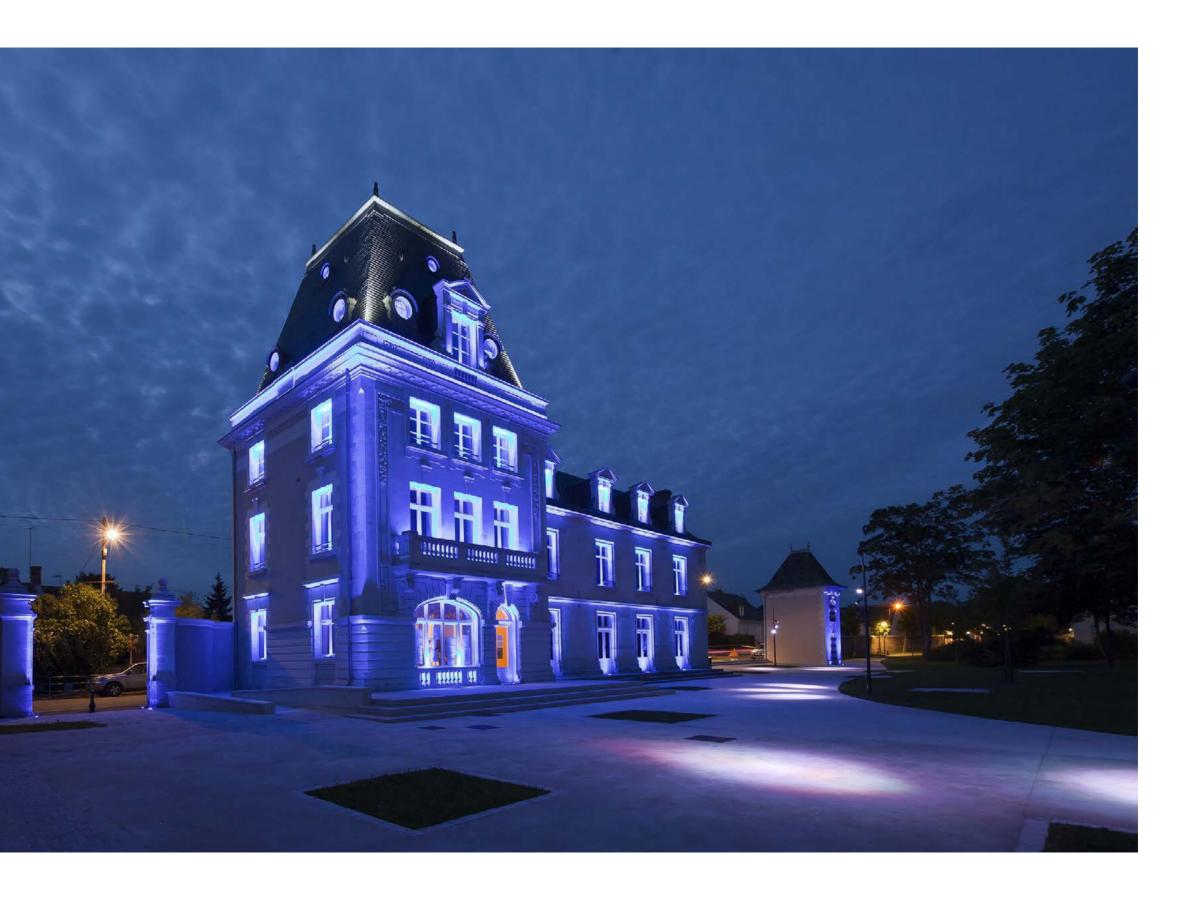

## When light goes to the rhythm of music

YEAR: 2016

The strength of the project for the music school in Saint- colours turned out perfectly: Cyr-sur-Loire is the complete RGBW LED system that making the installation

unique. The combination of a very difficult result to achieve by using radiant lighting equipment.

The products were carefully selected to appear imperceptible to the eye, but of great scenic effect once they are switched on. The recessed lights Grande, Mini, Tetra Corniche 360 and built-in Tetra 360 allow

an illumination capable of enhancing the architecture of the structure. Furthermore, on the perimeter of the building, Micro Spring projectors, also with RGB optics, were mounted on a pole.

For important events and celebrations, these products can create a wide variety of suggestive lighting scenes.

Monitoring of performance is conducted remotely online.

In this innovative way, it is possible to achieve an emotional light that becomes a valid attraction for passersby in Saint-Cyr-sur-Loire.

TETRA INCASSO