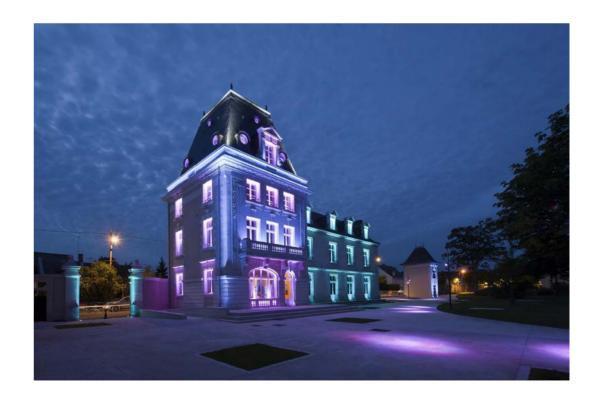

## When light goes to the rhythm of music

YEAR: 2016

The strength of the project for the music school in Saint- colours turned out perfectly: Cyr-sur-Loire is the complete RGBW LED system that making the installation

unique. The combination of a very difficult result to achieve by using radiant lighting equipment.

The products were carefully selected to appear imperceptible to the eye, but of great scenic effect once they are switched on. The recessed lights Grande, Mini, Tetra Corniche 360 and built-in Tetra 360 allow

an illumination capable of enhancing the architecture of the structure. Furthermore, on the perimeter of the building, Micro Spring projectors, also with RGB optics, were mounted on a pole.

For important events and celebrations, these products can create a wide variety of suggestive lighting scenes.

Monitoring of performance is conducted remotely online.

In this innovative way, it is possible to achieve an emotional light that becomes a valid attraction for passersby in Saint-Cyr-sur-Loire.

TETRA INCASSO