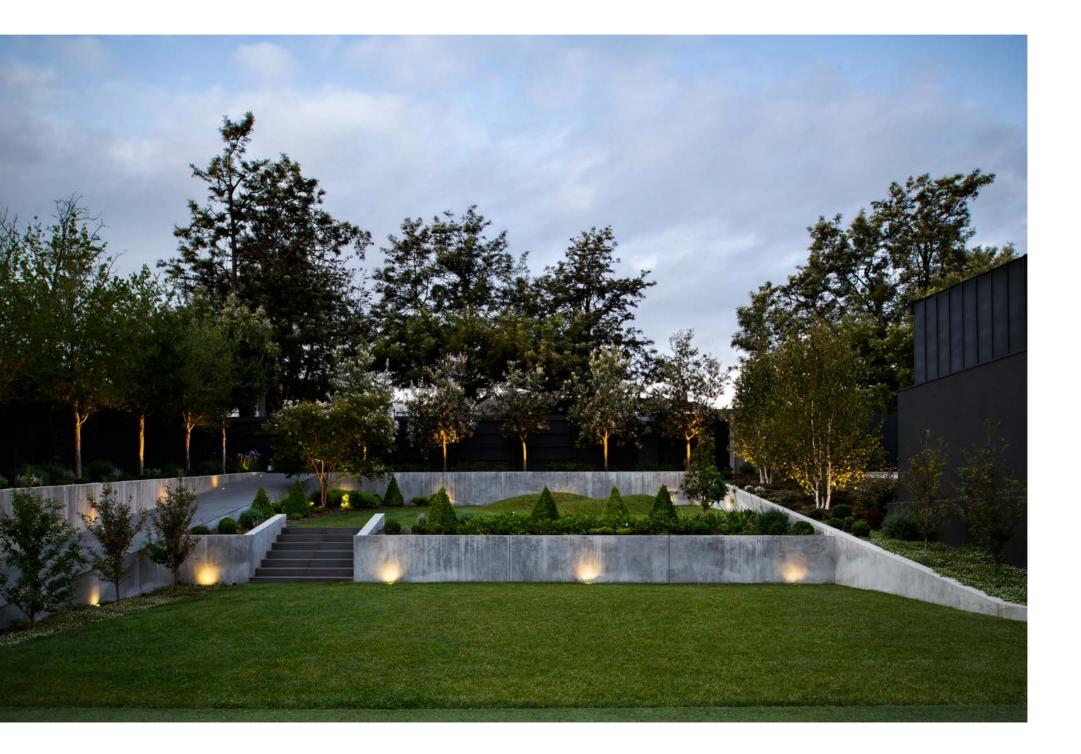

Lastly Nano XXL floodlights were installed along the façade of the building and to light up the vegetable garden. The final result is an outdoor area which combines all the aspects of a functional garden, allowing relax and entertainment at the same time.