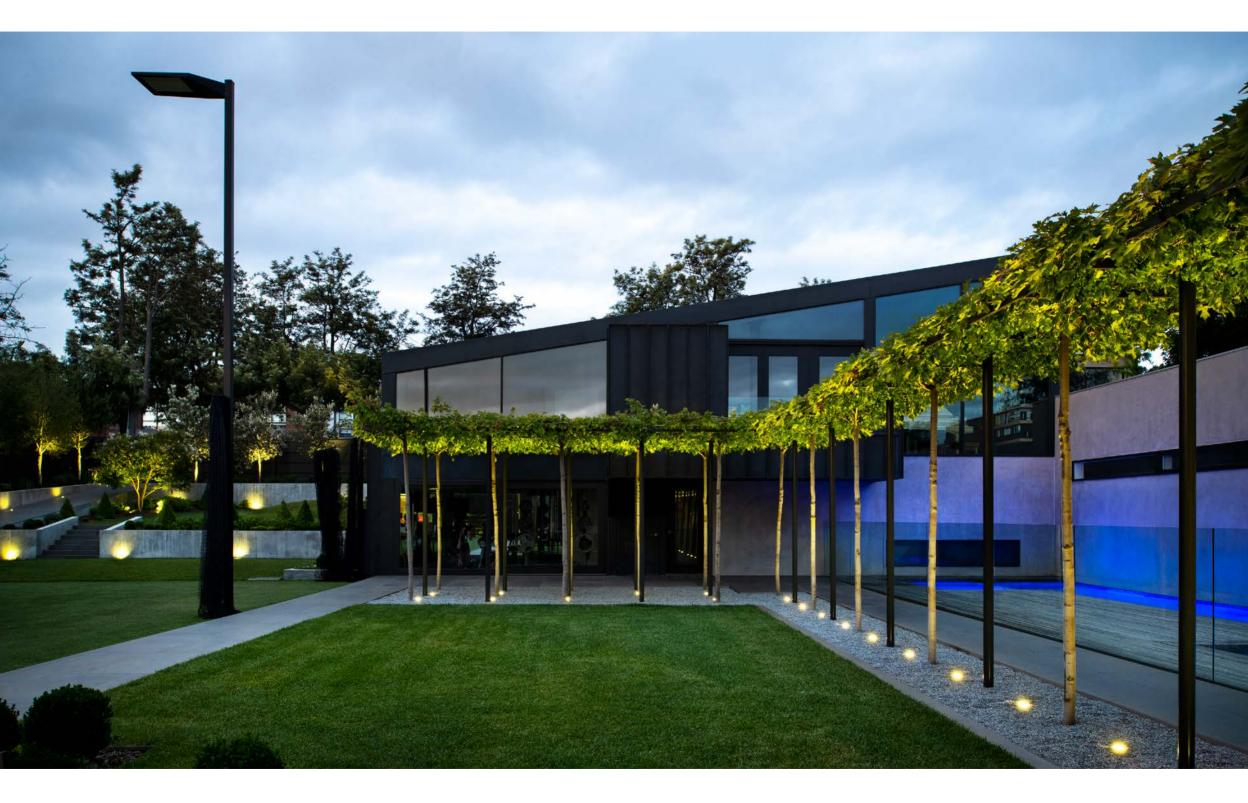

## Light at the service of conviviality

LOCATION: Melbourne - Australia YEAR: 2020 ARCHITECT: O'Connor and Houle PROJECT: SANCTUARY GARDEN PHOTOGRAPHY: Nicole England Photograpy

This private residence in Melbourne was designed to reflect the love for the outdoor space of the family vegetables. Each of the who lives in it. "The shape of the house itself circumscribes a multitude of outdoor garden spaces that includes a swimming pool, tennis court, olympic trampoline, various lawns

and an area dedicated to the production of home-grown fruit and areas were required to be fully functional at dusk, and after dark, so the lighting of the outdoor spaces played a critical role in both the functional and aesthetic success of the project." O'Connor and Houle.

All Platek products selected for this project are characterized by a discrete presence in the landscape and can provide light efficiency, avoiding overlighting. Micro full inox was chosen to light the lush foliage and the pergola, providing a warm wash. Its reduced size allows the product to disappear completely when switched off and provides an ideal lighting after the sunset.

Nano floodlight proved to be the ideal lighting for the individual trees and the architectural structure. The floodlights with 38° beam were installed to light the foliage from the ground up, while Nano floodlight with a 14° beam was chosen to light up the wooden beams of the pergola.

Lastly Nano XXL floodlights were installed along the façade of the building and to light up the vegetable garden. The final result is an outdoor area which combines all the aspects of a functional garden, allowing relax and entertainment at the same time.