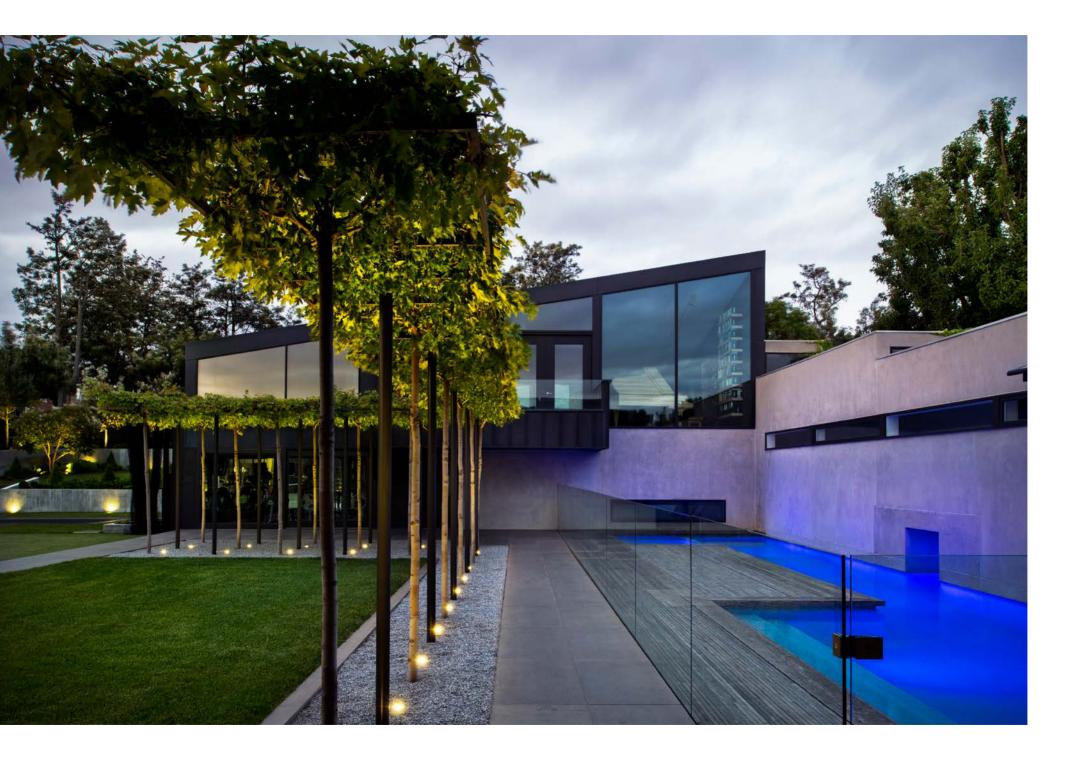

All Platek products selected for this project are characterized by a discrete presence in the landscape and can provide light efficiency, avoiding overlighting. Micro full inox was chosen to light the lush foliage and the pergola, providing a warm wash. Its reduced size allows the product to disappear completely when switched off and provides an ideal lighting after the sunset.

Nano floodlight proved to be the ideal lighting for the individual trees and the architectural structure. The floodlights with 38° beam were installed to light the foliage from the ground up, while Nano floodlight with a 14° beam was chosen to light up the wooden beams of the pergola.

Lastly Nano XXL floodlights were installed along the façade of the building and to light up the vegetable garden. The final result is an outdoor area which combines all the aspects of a functional garden, allowing relax and entertainment at the same time.