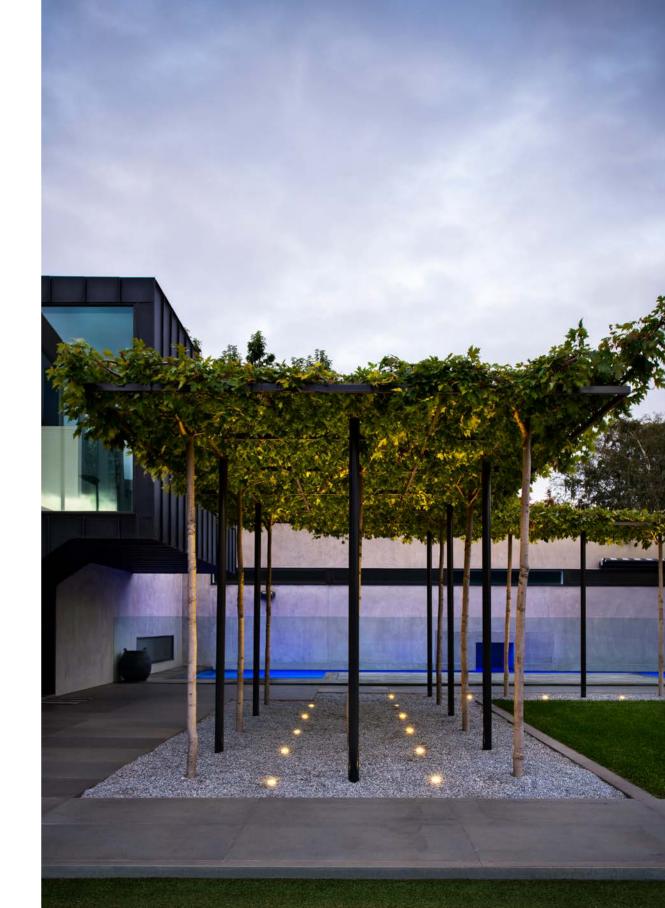

All Platek products selected for this project are characterized by a discrete presence in the landscape and can provide light efficiency, avoiding overlighting. Micro full inox was chosen to light the lush foliage and the pergola, providing a warm wash. Its reduced size allows the product to disappear completely when switched off and provides an ideal lighting after the sunset.

Nano floodlight proved to be the ideal lighting for the individual trees and the architectural structure. The floodlights with 38° beam were installed to light the foliage from the ground up, while Nano floodlight with a 14° beam was chosen to light up the wooden beams of the pergola.