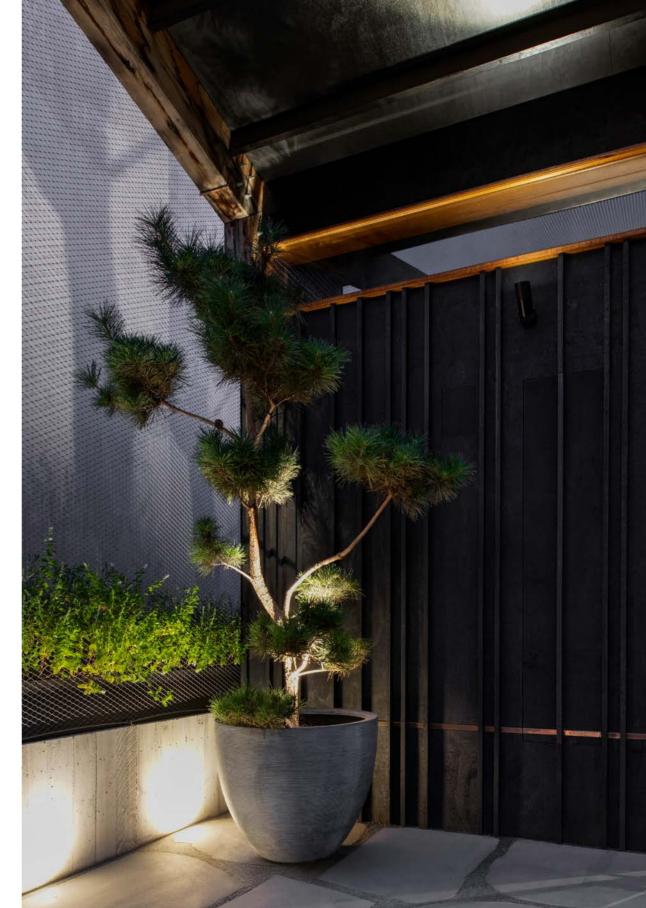

All Platek products selected for this project are characterized by a discrete presence in the landscape and can provide light efficiency, avoiding overlighting. Micro full inox was chosen to light the lush foliage and the pergola, providing a warm wash. Its reduced size allows the product to disappear completely when switched off and provides an ideal lighting after the sunset.