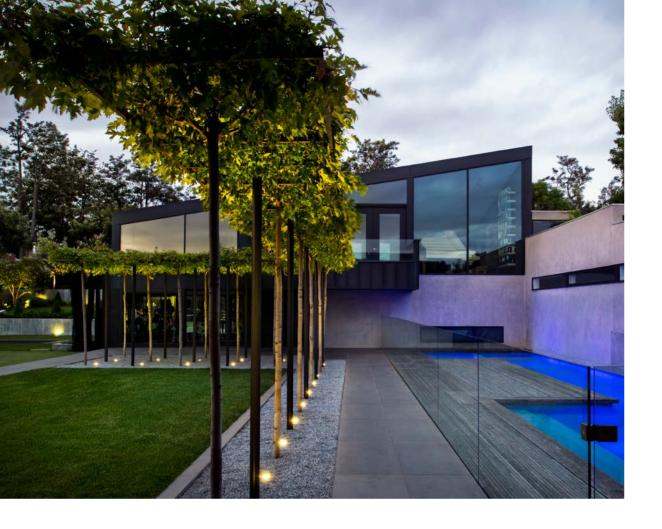

All Platek products selected for this project are characterized by a discrete presence in the landscape and can provide light efficiency, avoiding overlighting. Micro full inox was chosen to light the lush foliage and the pergola, providing a warm wash. Its reduced size allows the product to disappear completely when switched off and provides an ideal lighting after the sunset.

Nano floodlight proved to be the ideal lighting for the individual trees and the architectural structure. The floodlights with 38° beam were installed to light the foliage from the ground up, while Nano floodlight with a 14° beam was chosen to light up the wooden beams of the pergola.