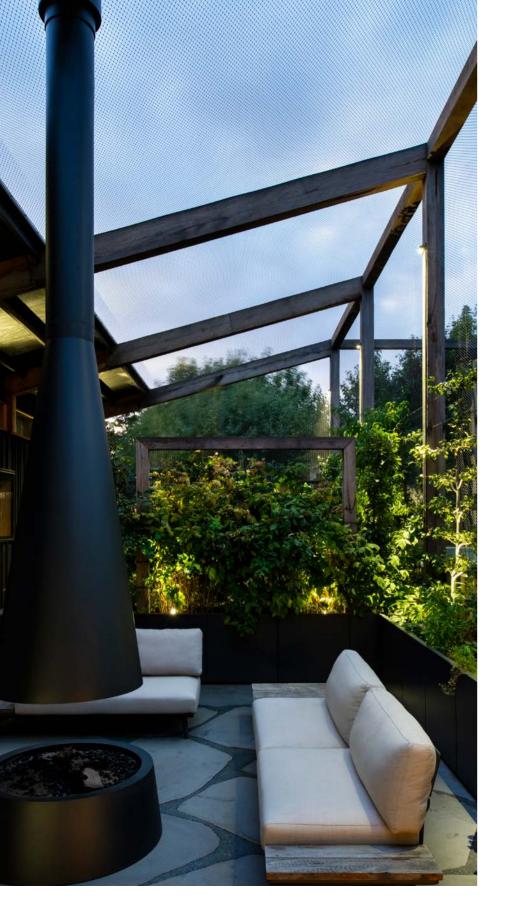

## Light at the service of conviviality

LOCATION: Melbourne - Australia YEAR: 2020 ARCHITECT: O'Connor and Houle PROJECT: SANCTUARY GARDEN PHOTOGRAPHY: Nicole England Photograpy

This private residence in Melbourne was designed to reflect the love for the outdoor space of the family vegetables. Each of the who lives in it. "The shape of the house itself circumscribes a multitude of outdoor garden spaces that includes a swimming pool, tennis court, olympic trampoline, various lawns

and an area dedicated to the production of home-grown fruit and areas were required to be fully functional at dusk, and after dark, so the lighting of the outdoor spaces played a critical role in both the functional and aesthetic success of the project." O'Connor and Houle.