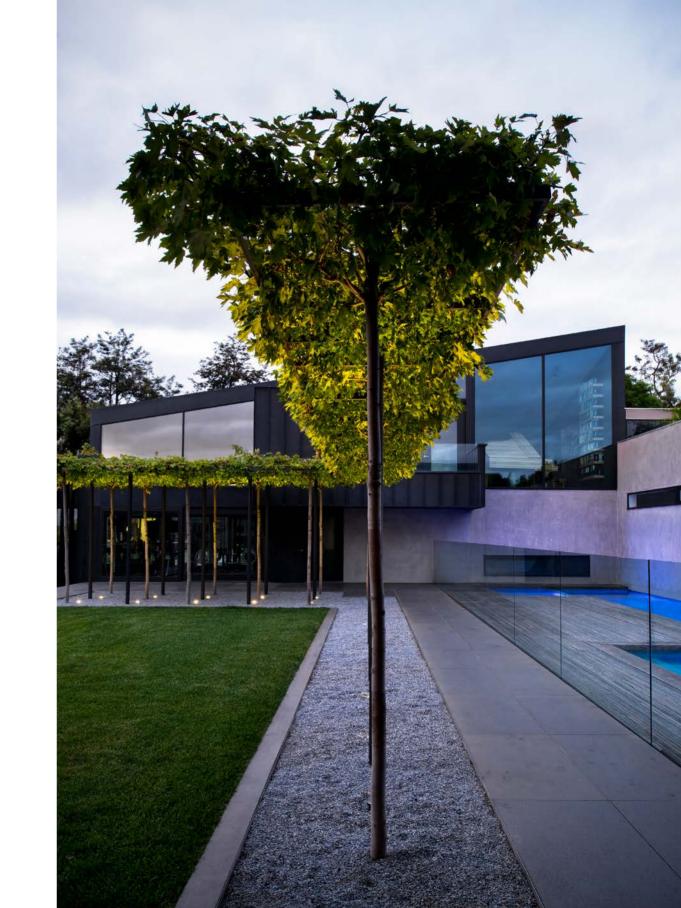

All Platek products selected for this project are characterized by a discrete presence in the landscape and can provide light efficiency, avoiding overlighting. Micro full inox was chosen to light the lush foliage and the pergola, providing a warm wash. Its reduced size allows the product to disappear completely when switched off and provides an ideal lighting after the sunset.

Nano floodlight proved to be the ideal lighting for the individual trees and the architectural structure. The floodlights with 38° beam were installed to light the foliage from the ground up, while Nano floodlight with a 14° beam was chosen to light up the wooden beams of the pergola.