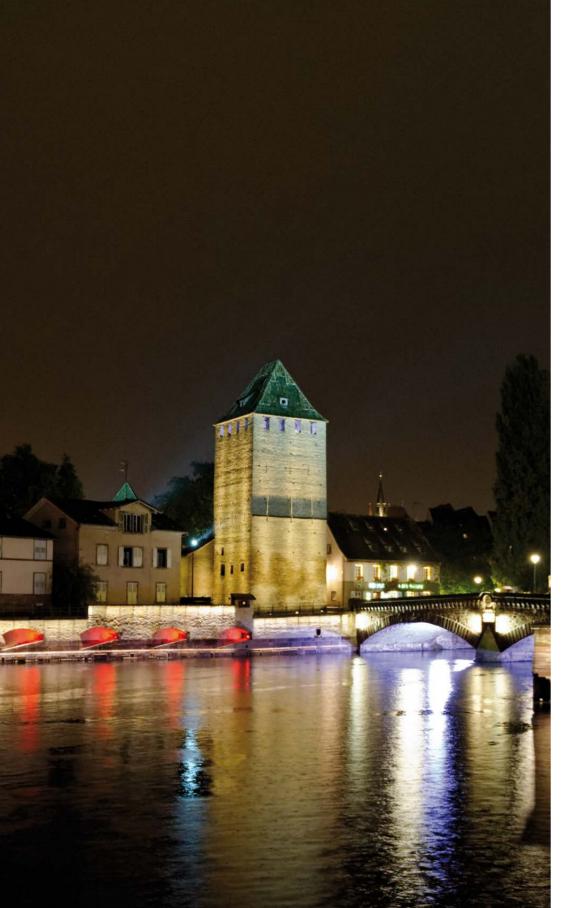

It is precisely the historic centre of the city that Platek had the honour of lighting with its products by commission from Urban Community of Strasbourg. Along the banks of the River III, there are major architectural works lit by Platek: The Vauban Dam (Barrage Vauban or Grande Ecluse), Pont Saint

Madeleine and Pont Saint
Martin, the Palais Rohan,
and the Ancienne Douane
(Old Customs Building).
Micro Steel immersion
floodlights seemed to be
ideal for illuminating the
architecture along the river
front, and they can also be
used out of the water as they
are very resistant to humidity.

The luminous effect of Mini, in the recessed driveway and floodlight versions, combined with the Micro Spring and Spring floodlight, specifically intended for lighting monuments and large buildings, give the structure an adjustable and diffused light that is extremely picturesque. The

use of Mini Corniche in the applique version, combined with the Tetra 75 and 140 family, combined with Tetra Corniche 360, allows pleasant and well-balanced lighting. The final effect is very impressive and best enhances the architecture of the city.