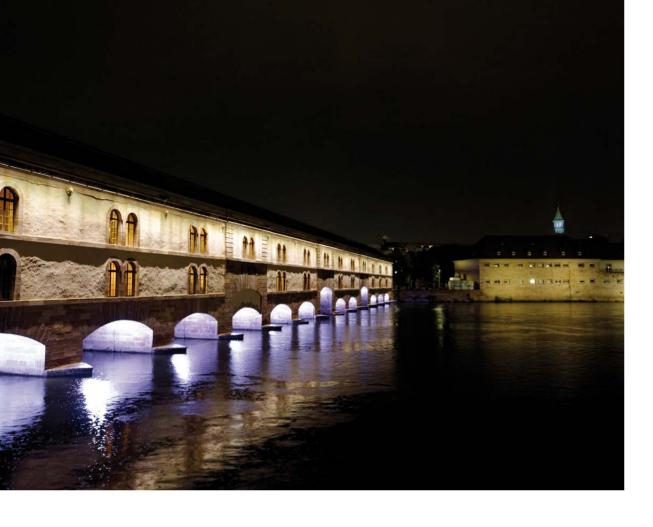

It is precisely the historic centre of the city that Platek had the honour of lighting with its products by commission from Urban Community of Strasbourg. Along the banks of the River III, there are major architectural works lit by Platek: The Vauban Dam (Barrage Vauban or Grande Ecluse), Pont Saint

Madeleine and Pont Saint
Martin, the Palais Rohan,
and the Ancienne Douane
(Old Customs Building).
Micro Steel immersion
floodlights seemed to be
ideal for illuminating the
architecture along the river
front, and they can also be
used out of the water as they
are very resistant to humidity.

The luminous effect of Mini, in the recessed driveway and floodlight versions, combined with the Micro Spring and Spring floodlight, specifically intended for lighting monuments and large buildings, give the structure an adjustable and diffused light that is extremely picturesque. The

use of Mini Corniche in the applique version, combined with the Tetra 75 and 140 family, combined with Tetra Corniche 360, allows pleasant and well-balanced lighting. The final effect is very impressive and best enhances the architecture of the city.