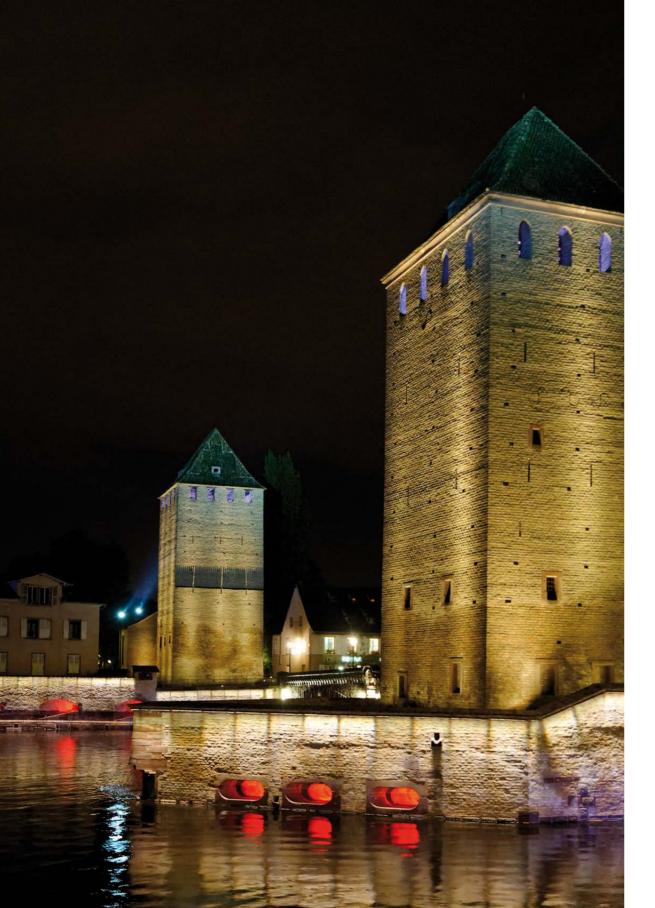

It is precisely the historic centre of the city that Platek had the honour of lighting with its products by commission from Urban Community of Strasbourg. Along the banks of the River III, there are major architectural works lit by Platek: The Vauban Dam (Barrage Vauban or Grande Ecluse), Pont Saint

Madeleine and Pont Saint
Martin, the Palais Rohan,
and the Ancienne Douane
(Old Customs Building).
Micro Steel immersion
floodlights seemed to be
ideal for illuminating the
architecture along the river
front, and they can also be
used out of the water as they
are very resistant to humidity.

The luminous effect of Mini, in the recessed driveway and floodlight versions, combined with the Micro Spring and Spring floodlight, specifically intended for lighting monuments and large buildings, give the structure an adjustable and diffused light that is extremely picturesque. The

use of Mini Corniche in the applique version, combined with the Tetra 75 and 140 family, combined with Tetra Corniche 360, allows pleasant and well-balanced lighting. The final effect is very impressive and best enhances the architecture of the city.