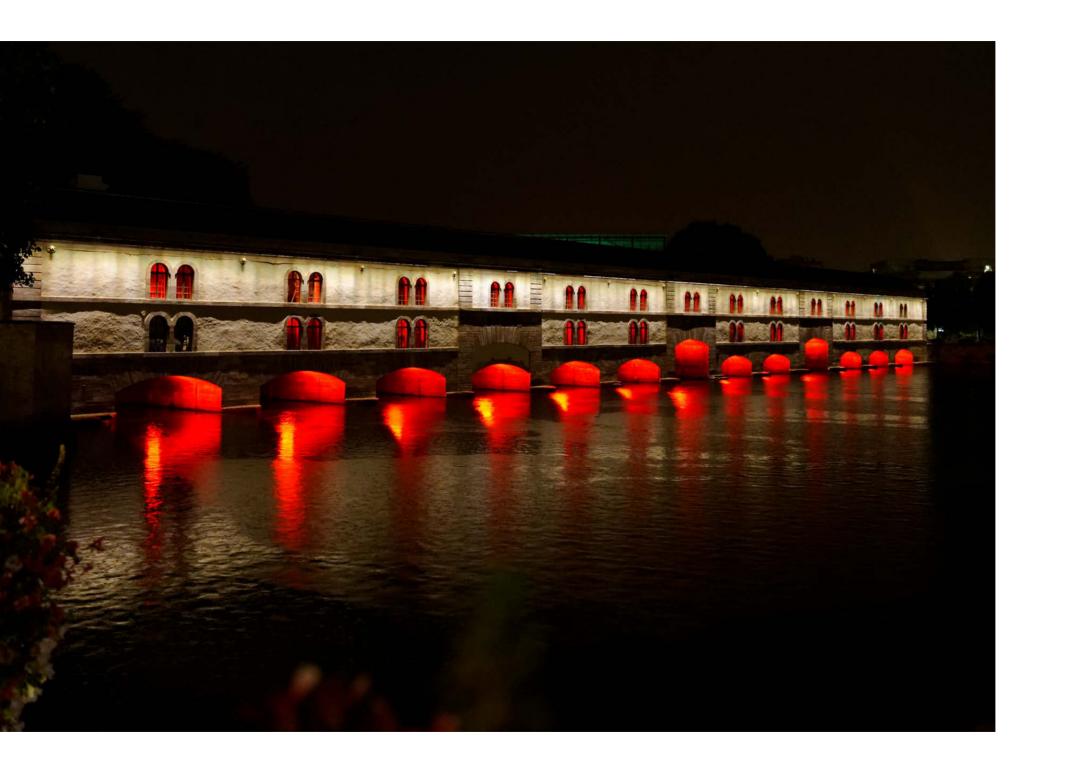

It is precisely the historic centre of the city that Platek had the honour of lighting with its products by commission from Urban Community of Strasbourg. Along the banks of the River III, there are major architectural works lit by Platek: The Vauban Dam (Barrage Vauban or Grande Ecluse), Pont Saint

Madeleine and Pont Saint
Martin, the Palais Rohan,
and the Ancienne Douane
(Old Customs Building).
Micro Steel immersion
floodlights seemed to be
ideal for illuminating the
architecture along the river
front, and they can also be
used out of the water as they
are very resistant to humidity.

The luminous effect of Mini, in the recessed driveway and floodlight versions, combined with the Micro Spring and Spring floodlight, specifically intended for lighting monuments and large buildings, give the structure an adjustable and diffused light that is extremely picturesque. The

use of Mini Corniche in the applique version, combined with the Tetra 75 and 140 family, combined with Tetra Corniche 360, allows pleasant and well-balanced lighting. The final effect is very impressive and best enhances the architecture of the city.