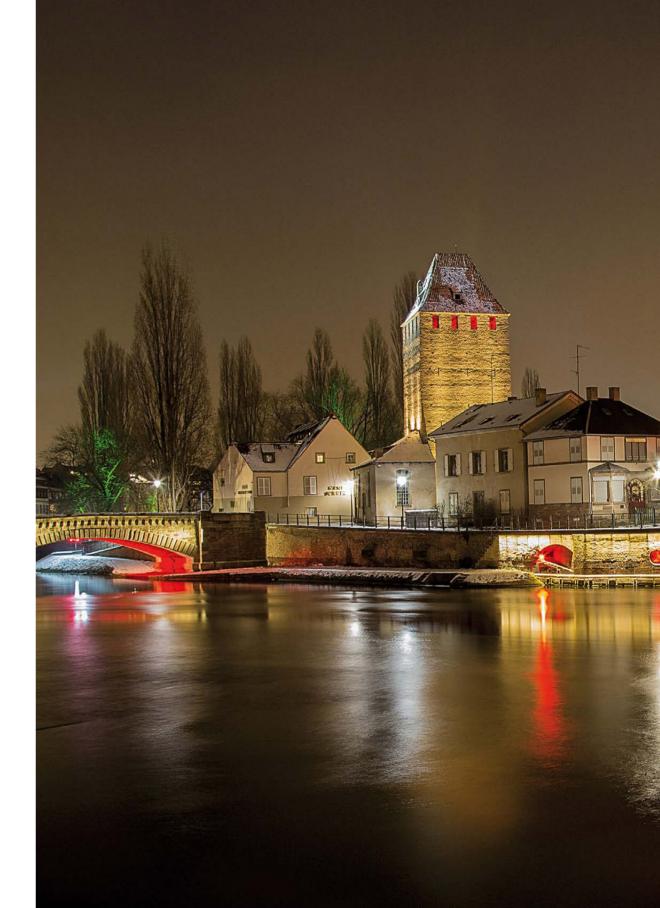

It is precisely the historic centre of the city that Platek had the honour of lighting with its products by commission from Urban Community of Strasbourg. Along the banks of the River III, there are major architectural works lit by Platek: The Vauban Dam (Barrage Vauban or Grande Ecluse), Pont Saint

Madeleine and Pont Saint
Martin, the Palais Rohan,
and the Ancienne Douane
(Old Customs Building).
Micro Steel immersion
floodlights seemed to be
ideal for illuminating the
architecture along the river
front, and they can also be
used out of the water as they
are very resistant to humidity.

The luminous effect of Mini, in the recessed driveway and floodlight versions, combined with the Micro Spring and Spring floodlight, specifically intended for lighting monuments and large buildings, give the structure an adjustable and diffused light that is extremely picturesque. The

use of Mini Corniche in the applique version, combined with the Tetra 75 and 140 family, combined with Tetra Corniche 360, allows pleasant and well-balanced lighting. The final effect is very impressive and best enhances the architecture of the city.