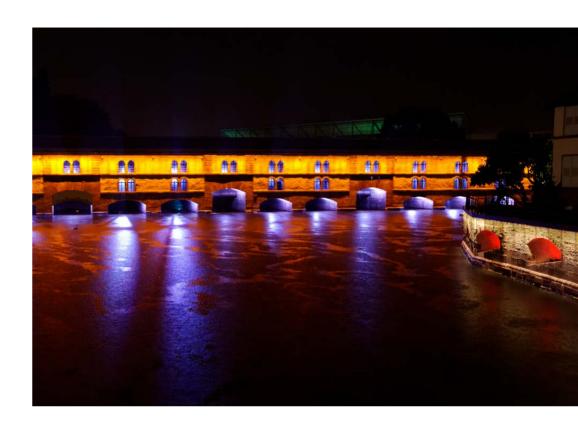

It is precisely the historic centre of the city that Platek had the honour of lighting with its products by commission from Urban Community of Strasbourg. Along the banks of the River III, there are major architectural works lit by Platek: The Vauban Dam (Barrage Vauban or Grande Ecluse), Pont Saint

Madeleine and Pont Saint
Martin, the Palais Rohan,
and the Ancienne Douane
(Old Customs Building).
Micro Steel immersion
floodlights seemed to be
ideal for illuminating the
architecture along the river
front, and they can also be
used out of the water as they
are very resistant to humidity.

The luminous effect of Mini, in the recessed driveway and floodlight versions, combined with the Micro Spring and Spring floodlight, specifically intended for lighting monuments and large buildings, give the structure an adjustable and diffused light that is extremely picturesque. The

use of Mini Corniche in the applique version, combined with the Tetra 75 and 140 family, combined with Tetra Corniche 360, allows pleasant and well-balanced lighting. The final effect is very impressive and best enhances the architecture of the city.