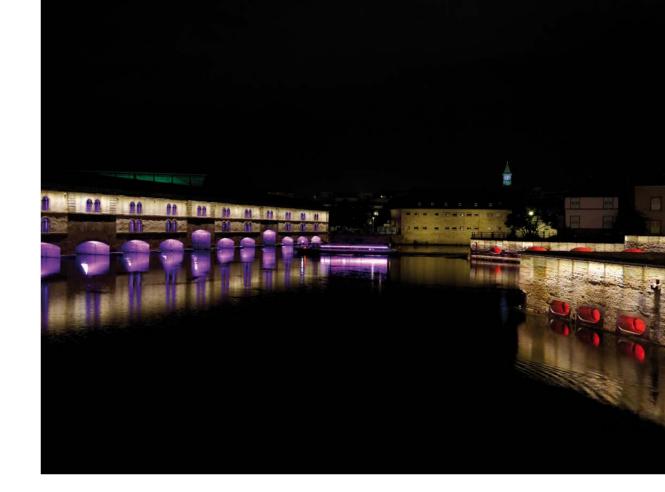

It is precisely the historic centre of the city that Platek had the honour of lighting with its products by commission from Urban Community of Strasbourg. Along the banks of the River III, there are major architectural works lit by Platek: The Vauban Dam (Barrage Vauban or Grande Ecluse), Pont Saint

Madeleine and Pont Saint
Martin, the Palais Rohan,
and the Ancienne Douane
(Old Customs Building).
Micro Steel immersion
floodlights seemed to be
ideal for illuminating the
architecture along the river
front, and they can also be
used out of the water as they
are very resistant to humidity.

The luminous effect of Mini, in the recessed driveway and floodlight versions, combined with the Micro Spring and Spring floodlight, specifically intended for lighting monuments and large buildings, give the structure an adjustable and diffused light that is extremely picturesque. The

use of Mini Corniche in the applique version, combined with the Tetra 75 and 140 family, combined with Tetra Corniche 360, allows pleasant and well-balanced lighting. The final effect is very impressive and best enhances the architecture of the city.