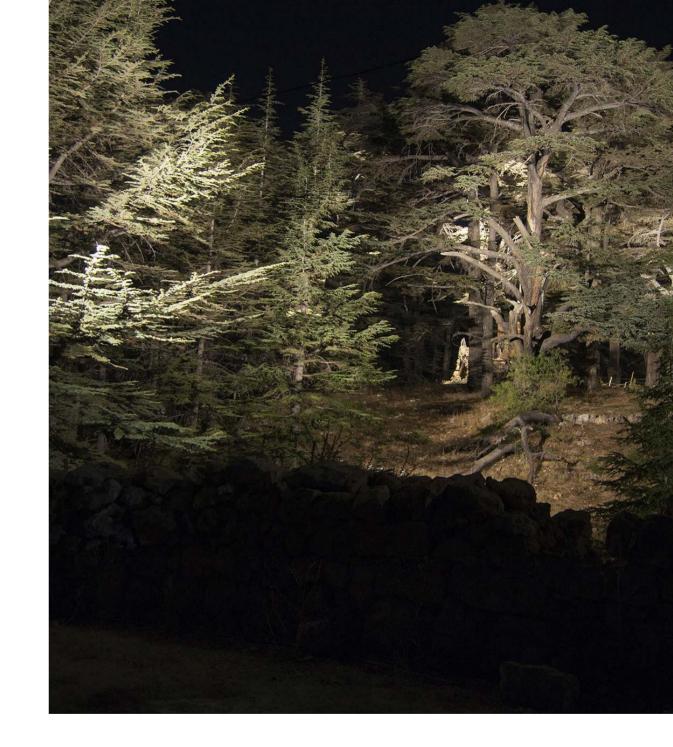

The Studio light design
Hilights, in collaboration
with the distributor Lumiere
Group, involved Platek in
the project to enhance the
forest. In particular, the area
in which the project has

focused its attention are the slopes of Mount Makmel that tower over the valley of Kadisha, where there are, among others, four secular Cedars which have reached a height of 35 meters.

Platek with its Spring floodlight line has proven to be capable of lighting the branches of old trees and directly emphasizing the trunk grandeur.

The selection of products that were of low energy impact but at the same time guaranteed an efficient light output was important for the success of the project.