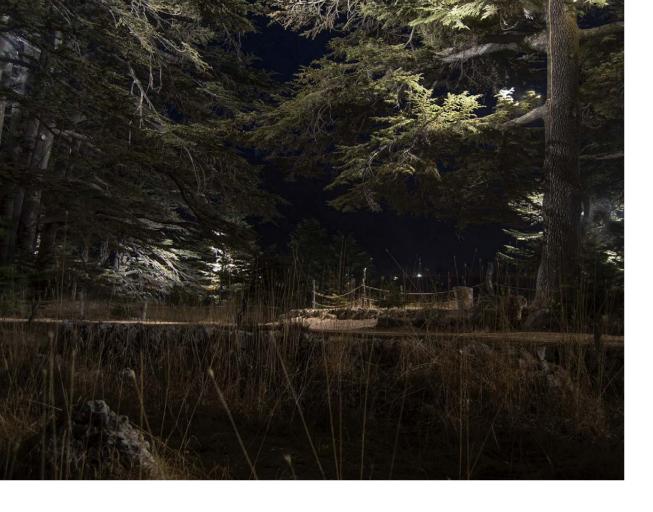

The Studio light design
Hilights, in collaboration
with the distributor Lumiere
Group, involved Platek in
the project to enhance the
forest. In particular, the area
in which the project has

focused its attention are the slopes of Mount Makmel that tower over the valley of Kadisha, where there are, among others, four secular Cedars which have reached a height of 35 meters.

Platek with its Spring floodlight line has proven to be capable of lighting the branches of old trees and directly emphasizing the trunk grandeur.

The selection of products that were of low energy impact but at the same time guaranteed an efficient light output was important for the success of the project.