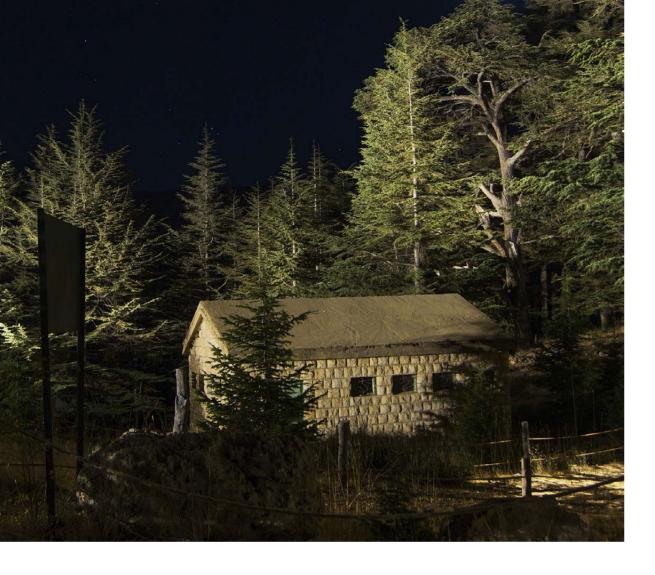

The Studio light design
Hilights, in collaboration
with the distributor Lumiere
Group, involved Platek in
the project to enhance the
forest. In particular, the area
in which the project has

focused its attention are the slopes of Mount Makmel that tower over the valley of Kadisha, where there are, among others, four secular Cedars which have reached a height of 35 meters.

Platek with its Spring floodlight line has proven to be capable of lighting the branches of old trees and directly emphasizing the trunk grandeur.

The selection of products that were of low energy impact but at the same time guaranteed an efficient light output was important for the success of the project.