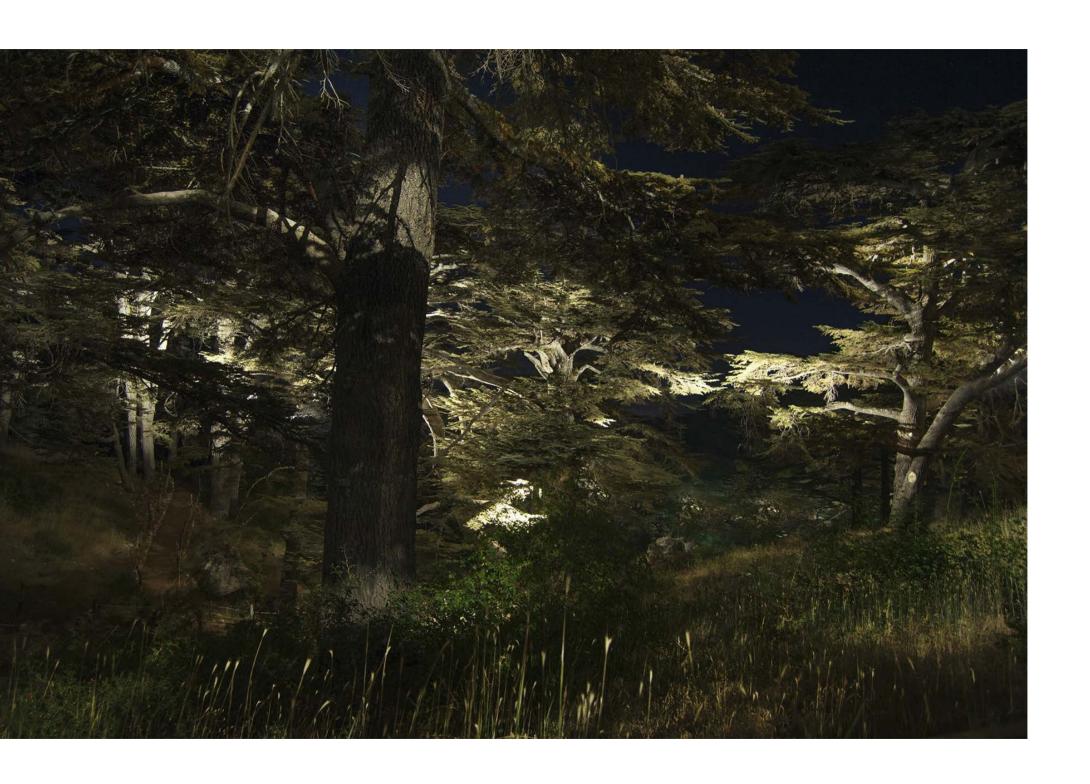

The Studio light design
Hilights, in collaboration
with the distributor Lumiere
Group, involved Platek in
the project to enhance the
forest. In particular, the area
in which the project has

focused its attention are the slopes of Mount Makmel that tower over the valley of Kadisha, where there are, among others, four secular Cedars which have reached a height of 35 meters.

Platek with its Spring floodlight line has proven to be capable of lighting the branches of old trees and directly emphasizing the trunk grandeur.

The selection of products that were of low energy impact but at the same time guaranteed an efficient light output was important for the success of the project.