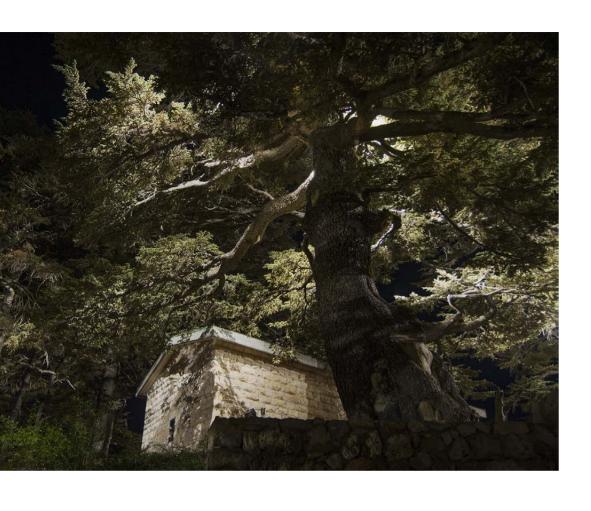

The Studio light design
Hilights, in collaboration
with the distributor Lumiere
Group, involved Platek in
the project to enhance the
forest. In particular, the area
in which the project has

focused its attention are the slopes of Mount Makmel that tower over the valley of Kadisha, where there are, among others, four secular Cedars which have reached a height of 35 meters.

Platek with its Spring floodlight line has proven to be capable of lighting the branches of old trees and directly emphasizing the trunk grandeur.

The selection of products that were of low energy impact but at the same time guaranteed an efficient light output was important for the success of the project.