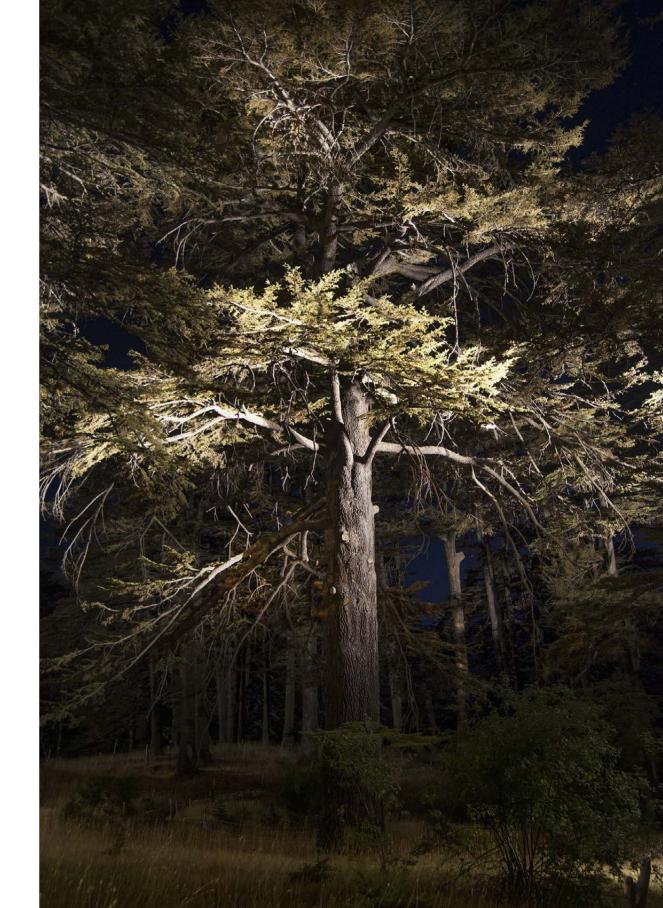

The Studio light design
Hilights, in collaboration
with the distributor Lumiere
Group, involved Platek in
the project to enhance the
forest. In particular, the area
in which the project has

focused its attention are the slopes of Mount Makmel that tower over the valley of Kadisha, where there are, among others, four secular Cedars which have reached a height of 35 meters.

Platek with its Spring floodlight line has proven to be capable of lighting the branches of old trees and directly emphasizing the trunk grandeur.

The selection of products that were of low energy impact but at the same time guaranteed an efficient light output was important for the success of the project.