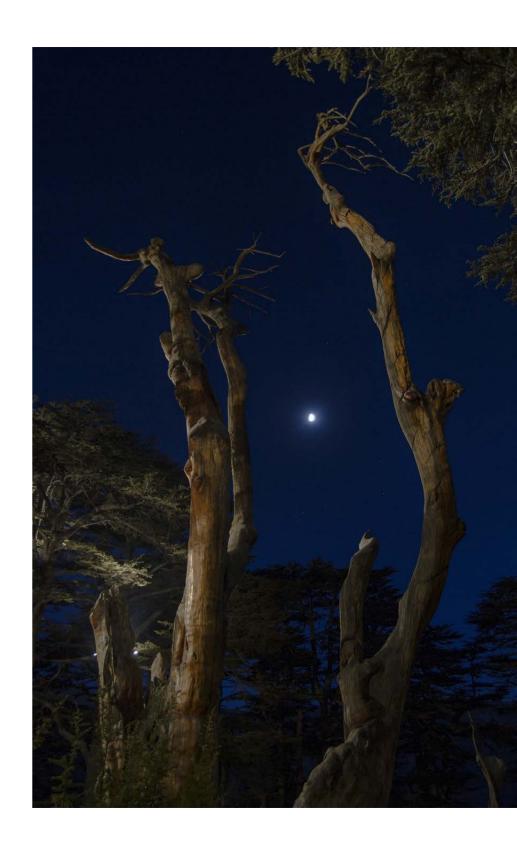

## The light which enhances a treasure of the past

LOCATION: Lebanon

YEAR: 2017

LIGHT DESIGN: Hilights

**DISTRIBUTOR: Lumiere Group** 

"The Cedars of God", this is the name given to one of the vestiges of the extensive cedar forest of Lebanon which were once a source of wood for the most important populations of ancient history such as Phoenicians, Israelites, Egyptians, Assyrians, Babylonians and Persians, Romans and Turks. culture heritage sites. It is a strictly protected

forest, a destination for tourists and passionate researchers, characterised by centuries-old trees over 20 meters high. After a reforestation started by "Committee of Friends of the Cedar Forest" in 1988 the Cedars of God were added to the UNESCO list of world

The Studio light design
Hilights, in collaboration
with the distributor Lumiere
Group, involved Platek in
the project to enhance the
forest. In particular, the area
in which the project has

focused its attention are the slopes of Mount Makmel that tower over the valley of Kadisha, where there are, among others, four secular Cedars which have reached a height of 35 meters.

Platek with its Spring floodlight line has proven to be capable of lighting the branches of old trees and directly emphasizing the trunk grandeur.

The selection of products that were of low energy impact but at the same time guaranteed an efficient light output was important for the success of the project.