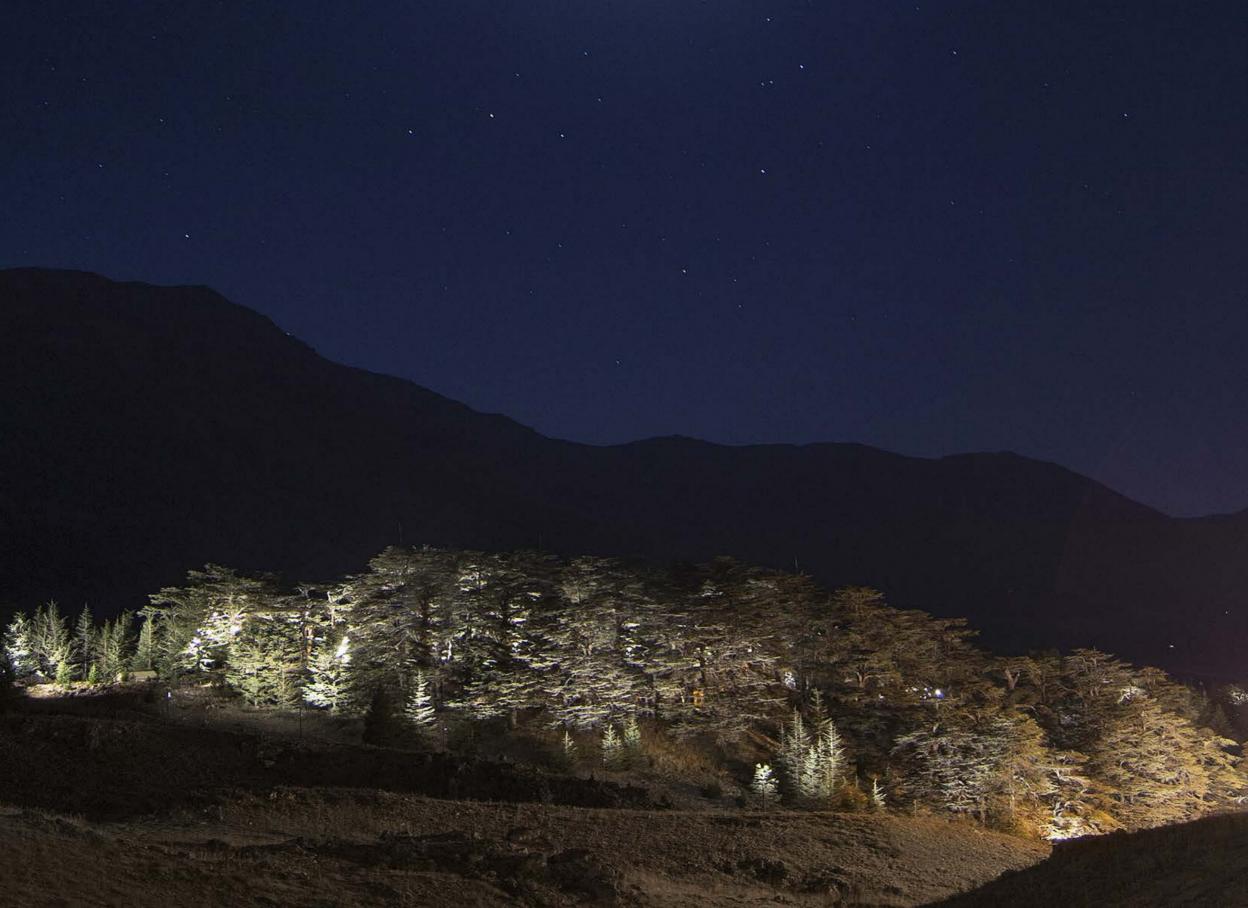

## The light which enhances a treasure of the past

LOCATION: Lebanon

YEAR: 2017

LIGHT DESIGN: Hilights

**DISTRIBUTOR: Lumiere Group** 

"The Cedars of God", this is the name given to one of the vestiges of the extensive cedar forest of Lebanon which were once a source of wood for the most important populations of ancient history such as Phoenicians, Israelites, Egyptians, Assyrians, Babylonians and Persians, Romans and Turks. culture heritage sites. It is a strictly protected

forest, a destination for tourists and passionate researchers, characterised by centuries-old trees over 20 meters high. After a reforestation started by "Committee of Friends of the Cedar Forest" in 1988 the Cedars of God were added to the UNESCO list of world

The Studio light design
Hilights, in collaboration
with the distributor Lumiere
Group, involved Platek in
the project to enhance the
forest. In particular, the area
in which the project has

focused its attention are the slopes of Mount Makmel that tower over the valley of Kadisha, where there are, among others, four secular Cedars which have reached a height of 35 meters.